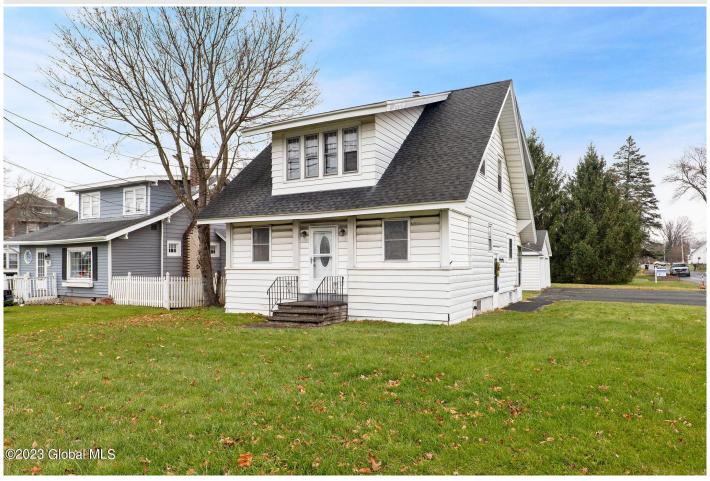

## MLS# - 202329102 - Price: \$299,900

4 Magee Drive, Glenmont, NY

**Description:** Back on the Market pending releases due to buyer inability to secure financing. Calling all savvy investors! Don't miss this deal in the Bethlehem School District. Projected \$36,000 rental income w/ this duplex in great Glenmont location w/ lots of retail & dining right on your doorstep. Both units offer 2 bedrooms & 1 bathroom. 1st floor unit features updated kitchen w/granite counters & stainless steel appliances plus refreshed bathroom and HW floors. This unit has access to the basement with laundry. Washer & dryer are included. 2nd floor unit is more traditional with cozy living room, formal dining room, original woodwork and vintage clawfoot bathtub/shower. Room for 2 cars in the garage and parking for 4 more on the wide driveway. Separate utilities. Easy access to 9W, 1787 & 187.

Acres: 0.2 Bedrooms: 4

Estimated Taxes: \$4,667 Heat: Baseboard, Hot Water,

Natural Gas

Basement: Crawl Space, Partial

County: Albany

Interior Features: Solid Surface

Counters, Paddle Fan

Town: Bethlehem
Bathrooms: 2 Full
Water: Public
Garage: 2

Exterior: Aluminum Siding

Cooling: None

Property Type: Multi-Family
School District: Bethlehem

Sewer: Public Sewer

Property Style: Duplex, Duplex-

Over/Under

Exterior Features: None Parking Spaces: 4

Broker GRI, ABR, RSPS,SRS,C2EX