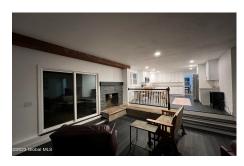

## MLS# - 202329083 - Price: \$449,000

473 Route 67, Malta, NY

**Description:** OPEN HOUSE 1/6 11am-1pm. Beautifully updated custom home on 2 acres with seasonal views of Round Lake. NEW DRIVEWAY INCLUDED! Bright spacious home features 4 large bedrooms with wood floors and 2.5 tiled baths. The kitchen is equipped with new shaker cabinets, granite counters and new stainless Samsung appliances. Cozy up by the stone fireplace and enjoy entertaining with the open layout featuring 10ft ceilings. Close to tech park and only 15 mins to Saratoga. Enjoy the outdoors with kayaking and fishing just across the street. Luther Forest Park bordering the property. NEW updates-New Owens Corning roof with decking, high-efficiency mini-splits, double-pane windows, hardwood floors and newly tiled baths. Convenient first-floor laundry. Shen Schools. Brkr Owner. USDA 100% financing Eligi