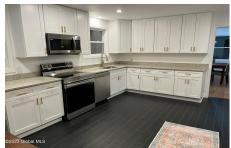

## MLS# - 202329083 - Price: \$449,000

473 Route 67, Malta, NY

**Description:** OPEN HOUSE 1/6 11am-1pm. Beautifully updated custom home on 2 acres with seasonal views of Round Lake. NEW DRIVEWAY INCLUDED! Bright spacious home features 4 large bedrooms with wood floors and 2.5 tiled baths. The kitchen is equipped with new shaker cabinets, granite counters and new stainless Samsung appliances. Cozy up by the stone fireplace and enjoy entertaining with the open layout featuring 10ft ceilings. Close to tech park and only 15 mins to Saratoga. Enjoy the outdoors with kayaking and fishing just across the street. Luther Forest Park bordering the property. NEW updates-New Owens Corning roof with decking, high-efficiency mini-splits, double-pane windows, hardwood floors and newly tiled baths. Convenient first-floor laundry. Shen Schools. Brkr Owner. USDA 100% financing Eligi