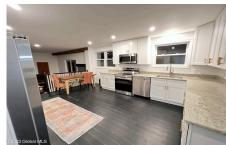

## MLS# - 202329083 - Price: \$449,000

473 Route 67, Malta, NY

**Description:** OPEN HOUSE 1/6 11am-1pm. Beautifully updated custom home on 2 acres with seasonal views of Round Lake. NEW DRIVEWAY INCLUDED! Bright spacious home features 4 large bedrooms with wood floors and 2.5 tiled baths. The kitchen is equipped with new shaker cabinets, granite counters and new stainless Samsung appliances. Cozy up by the stone fireplace and enjoy entertaining with the open layout featuring 10ft ceilings. Close to tech park and only 15 mins to Saratoga. Enjoy the outdoors with kayaking and fishing just across the street. Luther Forest Park bordering the property. NEW updates-New Owens Corning roof with decking, high-efficiency mini-splits, double-pane windows, hardwood floors and newly tiled baths. Convenient first-floor laundry. Shen Schools. Brkr Owner. USDA 100% financing Eligi