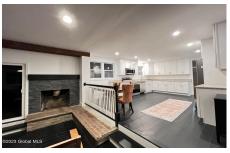

## MLS# - 202329083 - Price: \$449,000

473 Route 67, Malta, NY

**Description:** OPEN HOUSE 1/6 11am-1pm. Beautifully updated custom home on 2 acres with seasonal views of Round Lake. NEW DRIVEWAY INCLUDED! Bright spacious home features 4 large bedrooms with wood floors and 2.5 tiled baths. The kitchen is equipped with new shaker cabinets, granite counters and new stainless Samsung appliances. Cozy up by the stone fireplace and enjoy entertaining with the open layout featuring 10ft ceilings. Close to tech park and only 15 mins to Saratoga. Enjoy the outdoors with kayaking and fishing just across the street. Luther Forest Park bordering the property. NEW updates-New Owens Corning roof with decking, high-efficiency mini-splits, double-pane windows, hardwood floors and newly tiled baths. Convenient first-floor laundry. Shen Schools. Brkr Owner. USDA 100% financing Eligi