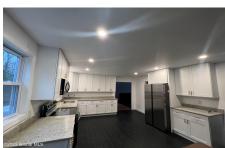

## MLS# - 202329083 - Price: \$449,000

473 Route 67, Malta, NY

**Description:** OPEN HOUSE 1/6 11am-1pm. Beautifully updated custom home on 2 acres with seasonal views of Round Lake. NEW DRIVEWAY INCLUDED! Bright spacious home features 4 large bedrooms with wood floors and 2.5 tiled baths. The kitchen is equipped with new shaker cabinets, granite counters and new stainless Samsung appliances. Cozy up by the stone fireplace and enjoy entertaining with the open layout featuring 10ft ceilings. Close to tech park and only 15 mins to Saratoga. Enjoy the outdoors with kayaking and fishing just across the street. Luther Forest Park bordering the property. NEW updates-New Owens Corning roof with decking, high-efficiency mini-splits, double-pane windows, hardwood floors and newly tiled baths. Convenient first-floor laundry. Shen Schools. Brkr Owner. USDA 100% financing Eligi