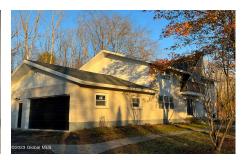

## MLS# - 202329083 - Price: \$449,000

473 Route 67, Malta, NY

**Description:** OPEN HOUSE 1/6 11am-1pm. Beautifully updated custom home on 2 acres with seasonal views of Round Lake. NEW DRIVEWAY INCLUDED! Bright spacious home features 4 large bedrooms with wood floors and 2.5 tiled baths. The kitchen is equipped with new shaker cabinets, granite counters and new stainless Samsung appliances. Cozy up by the stone fireplace and enjoy entertaining with the open layout featuring 10ft ceilings. Close to tech park and only 15 mins to Saratoga. Enjoy the outdoors with kayaking and fishing just across the street. Luther Forest Park bordering the property. NEW updates-New Owens Corning roof with decking, high-efficiency mini-splits, double-pane windows, hardwood floors and newly tiled baths. Convenient first-floor laundry. Shen Schools. Brkr Owner. USDA 100% financing Eligi