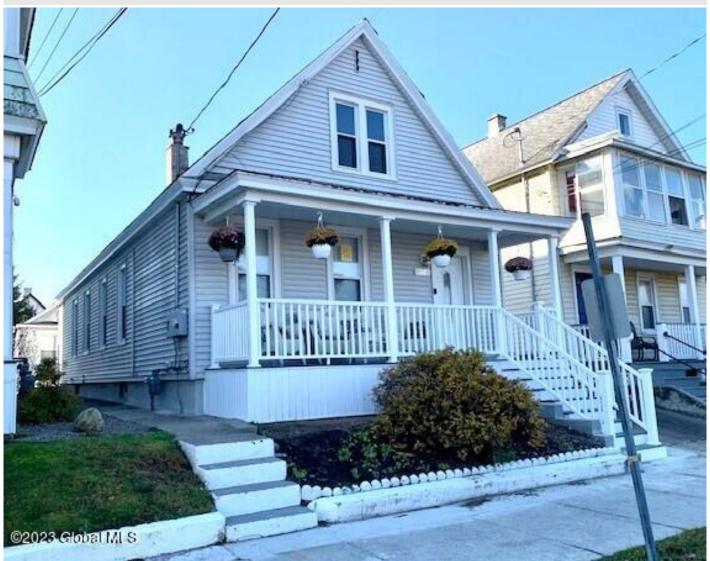

## MLS# - 202329061 - Price: \$185,000 278 Duane Avenue, Schenectady, NY

**Description:** Meticulously maintained & charming bungalow exudes pride of ownership! Completely renovated & spotless from top to bottom. Three cozy bedrooms, luxe new bathroom, spacious new kitchen & large living room harmonizes modern upgrades with nostalgic charm while creating an idyllic retreat you'll be proud to call home. Walk-up attic is versatile & practical with endless possibilities. Revel in the quality upgrades: new wiring, plumbing, windows, appliances, furnace, water heater, refinished open front & enclosed back porches. SO much more! Outside, a substantial outbuilding sparks imagination - workshop, art studio, gym, theater, man cave/she shed or simply storage. Move-in ready retreat you'll love. Walkable to school, conveniences and more. Must see!

Acres: 0.07 Bedrooms: 3

Estimated Taxes: \$3,090

Heat: Baseboard, Electric, Hot Water, Natural Gas, Radiant Floor

Cooling: None

Exterior: Vinyl Siding

Town: Schenectady Bathrooms: 1 Full Water: Public

Property Style: Bungalow

**Exterior Features:** Lighting

Interior Features: Wall Paneling, Ceramic Tile Bath, Eat-in Kitchen,

**Built-in Features** 

Property Type: Residential School District: Schenectady

Sewer: Public Sewer

Basement: Full, Interior Entry,