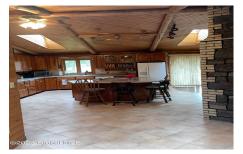

## MLS# - 202329058 - Price: \$539,000

177 Lake Lorraine Way, Hoosick Falls, NY

**Description:** This well-kept log home in Pittstown has 4 bedrooms and 3.5 baths along with a lake view. 1st level has an open floor plan with a country kitchen with island and indoor grill that open to the large dining and living areas. Tile and hardwood floors throughout. Skylights that allow all the natural light into the home. 3 Car Garage along with off street parking available. Basement is finished and can be used as in-law apartment. This

## Davies Davies & Associates P.O. Box 201, Cleverdale, NY 12820 P: (518) 656-9068 F: (518) 656-9087 www.davies-davies.com

dream home is nestled amidst a dense mature woodland where you can enjoy all the tranquility of nature along with the beauty of Lake Lorraine at your back door. Short drive to shopping and restaurants.