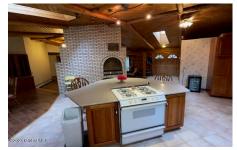

## MLS# - 202329058 - Price: \$539,000

177 Lake Lorraine Way, Hoosick Falls, NY

**Description:** This well-kept log home in Pittstown has 4 bedrooms and 3.5 baths along with a lake view. 1st level has an open floor plan with a country kitchen with island and indoor grill that open to the large dining and living areas. Tile and hardwood floors throughout. Skylights that allow all the natural light into the home. 3 Car Garage along with off street parking available. Basement is finished and can be used as in-law apartment. This

o MLS Tax Suite

Interior Features: High Speed Internet, Paddle Fan, Other, Cathedral Ceiling(s), DSL Internet, Eat-in Kitchen, Kitchen Island

| Below Ground Square<br>Feet: 2000 |
|-----------------------------------|
| Bedrooms: 4                       |
| Estimated Taxes: \$10,088         |
| Sewer: Septic Tank                |
| Property Style: Log               |
| Exterior Features: Lighting       |
| Parking Spaces: 3                 |