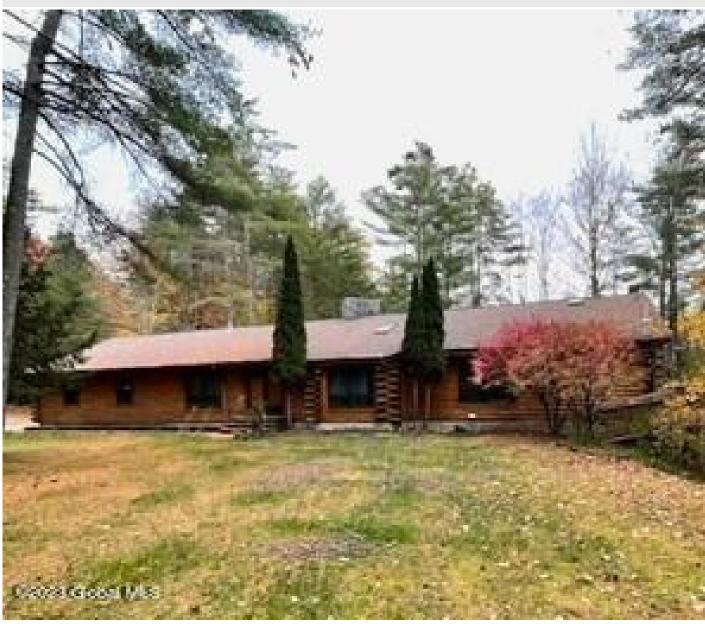

## MLS# - 202329058 - Price: \$539,000

177 Lake Lorraine Way, Hoosick Falls, NY

**Description:** This well-kept log home in Pittstown has 4 bedrooms and 3.5 baths along with a lake view. 1st level has an open floor plan with a country kitchen with island and indoor grill that open to the large dining and living areas. Tile and hardwood floors throughout. Skylights that allow all the natural light into the home. 3 Car Garage along with off street parking available. Basement is finished and can be used as in-law apartment. This

## Davies Davies & Associates P.O. Box 201, Cleverdale, NY 12820 P: (518) 656-9068 F: (518) 656-9087 www.davies-davies.com

dream home is nestled amidst a dense mature woodland where you can enjoy all the tranquility of nature along with the beauty of Lake Lorraine at your back door. Short drive to shopping and restaurants.

| Property Type: Residential     |
|--------------------------------|
| School District: Hoosick Falls |
| Water: Drilled Well            |
| Garage: 3                      |

Exterior: Log

Acres: 7.02

Cooling: None