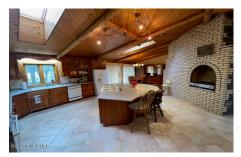

## MLS# - 202329058 - Price: \$539,000

177 Lake Lorraine Way, Hoosick Falls, NY

**Description:** This well-kept log home in Pittstown has 4 bedrooms and 3.5 baths along with a lake view. 1st level has an open floor plan with a country kitchen with island and indoor grill that open to the large dining and living areas. Tile and hardwood floors throughout. Skylights that allow all the natural light into the home. 3 Car Garage along with off street parking available. Basement is finished and can be used as in-law apartment. This

o MLS Tax Suite

Interior Features: High Speed Internet, Paddle Fan, Other, Cathedral Ceiling(s), DSL Internet, Eat-in Kitchen, Kitchen Island

| Below Ground Square<br>Feet: 2000 |
|-----------------------------------|
| Bedrooms: 4                       |
| Estimated Taxes: \$10,088         |
| Sewer: Septic Tank                |
| Property Style: Log               |
| Exterior Features: Lighting       |
| Parking Spaces: 3                 |