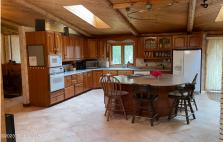

## MLS# - 202329058 - Price: \$539,000

177 Lake Lorraine Way, Hoosick Falls, NY

**Description:** This well-kept log home in Pittstown has 4 bedrooms and 3.5 baths along with a lake view. 1st level has an open floor plan with a country kitchen with island and indoor grill that open to the large dining and living areas. Tile and hardwood floors throughout. Skylights that allow all the natural light into the home. 3 Car Garage along with off street parking available. Basement is finished and can be used as in-law apartment. This

o MLS Tax Suite

Interior Features: High Speed Internet, Paddle Fan, Other, Cathedral Ceiling(s), DSL Internet, Eat-in Kitchen, Kitchen Island

| Below Ground Square<br>Feet: 2000 |
|-----------------------------------|
| Bedrooms: 4                       |
| Estimated Taxes: \$10,088         |
| Sewer: Septic Tank                |
| Property Style: Log               |
| Exterior Features: Lighting       |
| Parking Spaces: 3                 |