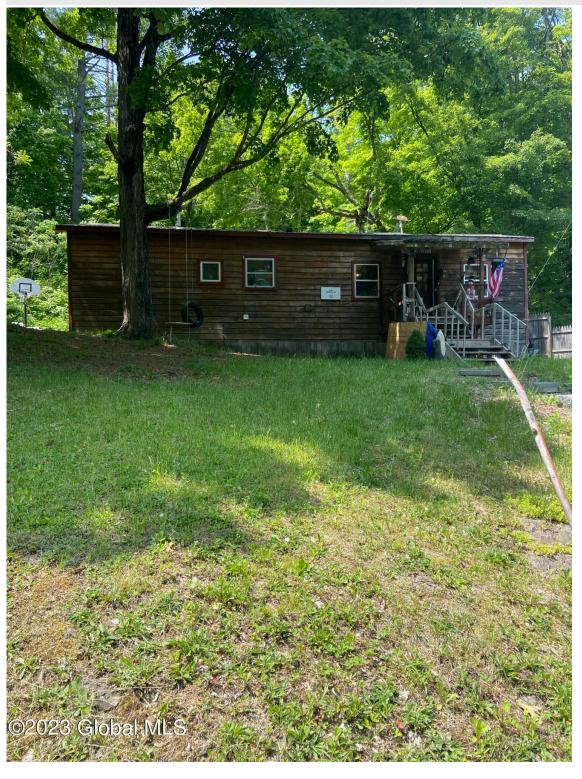

4325 County Route 48, Argyle, NY

**Description:** Great opportunity to own a cabin with lake views and shared deeded lake access a short walk away. There are 2 bedrooms, one full bath and a separate laundry room. Tongue and groove wood on the walls and ceiling in the dining room and kitchen to give you and Adirondack feel with newer stainless steel appliances. The property would make a great Airbnb. Home is listed well below assessed value, come take a look!

Acres: 0.14 Bedrooms: 2

Estimated Taxes: \$1,624 Heat: Wood Stove

Exterior: Wood Siding

Cooling: None

Town: Argyle

Bathrooms: 1 Full

Water: Drilled Well

Property Style: Manufactured Exterior Features: None