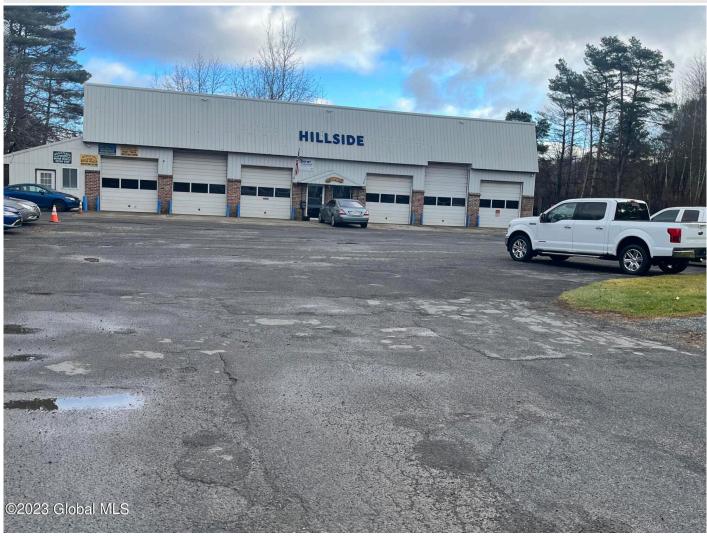

**Description:** Welcome to an exceptional opportunity to acquire a successful automobile mechanical workshop in a highly visible and desirable location. With a solid reputation, modern facilities and loyal customer base, this workshop offers both immediate profitability and long term growth prospects. The property has 6 bays with 6 lifts, fully equipped with the latest automotive diagnostics, repair and maintenance tools. With a proven track record, the workshop generates steady revenue and ample cash flow. Detailed financial info can be shared with serious buyers. This business comes with a beautifully updated 2 BR, 2BA home with a 1 BR,1BA attached apartment. This piece has it's own SBL 152.-6-40 and the owner will not sell separately. The business and home share a well and each has its own septic

Acres: 1.2

**Above Ground Square** 

Feet: 5040

Property Type: Commercial

Water: Drilled Well

Property Style: Commercial

County: Fulton Zoning: Mixed

School District: Broadalbin-Perth Estimated Taxes: \$4,579

Sewer: Septic Tank

Basement: Slab

Cooling: None

Town: Mayfield

Heat: Forced Air, Oil

Exterior: Aluminum Siding, Block,

Vinyl Siding

Parking Spaces: 30