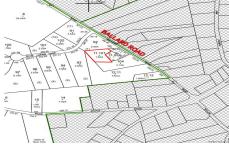

## MLS# - 202329022 - Price: \$89,900 L11121 Ballard Road, Wilton, NY

**Description:** So close to the Adirondack Northway (I 87) as well as Route 50 in Wilton, this beautiful parcel is cleared and ready to build. The soil content is predominantly sand so expect great drainage. Award winning Schuylerville schools are a huge plus. Almost 2 acres to build your dream home on so close and convenient yet nice and private.

Acres: 1.84 School District: Schuylerville Sewer: None Town: Schuylerville Estimated Taxes: \$530 County: Saratoga Property Type: Land Water: None Zoning: Single Residence

Daniel Davies NYS Licensed Real Estate Broker GRI, ABR, RSPS,SRS,C2EX (518) 656-9068 dan@daviesrealty.net