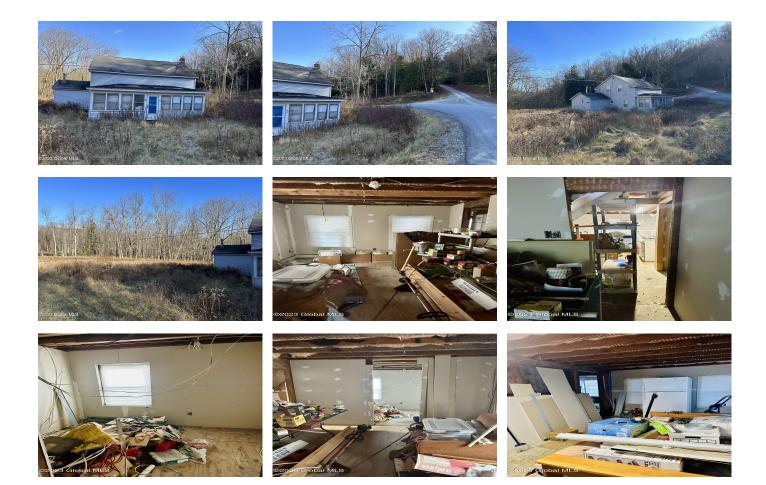

## MLS# - 202328988 - Price: \$143,000

216-178 Toad Point Road, Petersburgh, NY

**Description:** Experience boundless opportunities on these expansive 18 acres! This property features a 3-bedroom single-family home where renovations have already commenced, awaiting your personal touch to bring them to fruition. Take advantage of the head start and finish the job to tailor this space exactly to your liking. Embrace the freedom to design and complete your dream home amidst the tranquility of these sprawling grounds. Seize this chance to shape your ideal living space and unlock the full potential of this remarkable property.

Acres: 18.6 Bedrooms: 3 Estimated Taxes: \$3,483 Heat: Hot Water Exterior Features: None Parking Spaces: 3 Town: Petersburgh Bathrooms: 1 Full Water: Drilled Well Basement: None County: Rensselaer Property Type: Residential School District: Berlin Sewer: Septic Tank Exterior: Vinyl Siding Cooling: None