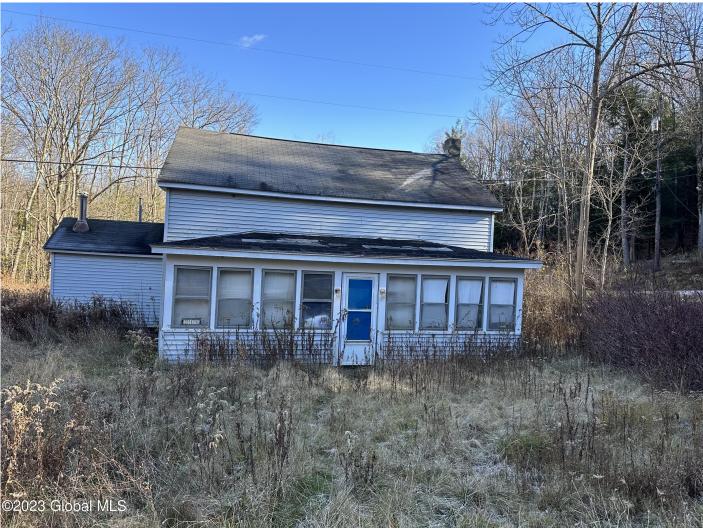

## MLS# - 202328988 - Price: \$143,000

216-178 Toad Point Road, Petersburgh, NY

**Description:** Experience boundless opportunities on these expansive 18 acres! This property features a 3-bedroom single-family home where renovations have already commenced, awaiting your personal touch to bring them to fruition. Take advantage of the head start and finish the job to tailor this space exactly to your liking. Embrace the freedom to design and complete your dream home amidst the tranquility of these sprawling grounds. Seize this chance to shape your ideal living space and unlock the full potential of this remarkable property.

Acres: 18.6 Bedrooms: 3 Estimated Taxes: \$3,483 Heat: Hot Water Exterior Features: None Parking Spaces: 3 Town: Petersburgh Bathrooms: 1 Full Water: Drilled Well Basement: None County: Rensselaer Property Type: Residential School District: Berlin Sewer: Septic Tank Exterior: Vinyl Siding Cooling: None