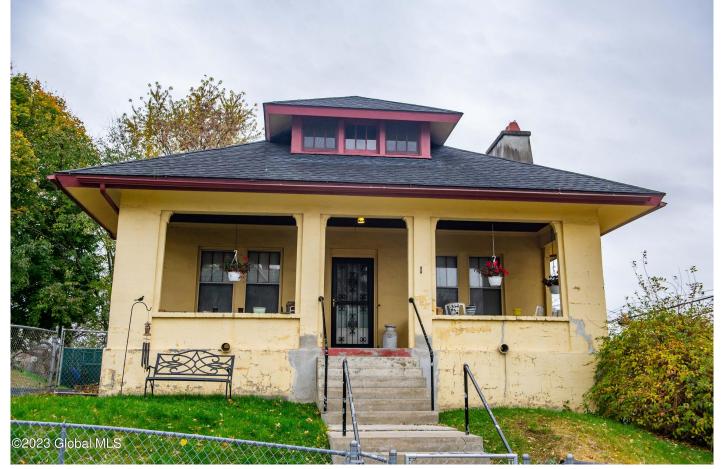

## MLS# - 202328985 - Price: \$259,900

1 Catherine Street, Rensselaer, NY

**Description:** New Season-New Price! Classic City Charm in the Heart of Rensselaer. Original woodwork, French doors, stained glass windows, and H/W floors are just a few of the features you will love. The covered front porch provides the perfect vantage point for viewing the 4th of July fireworks. The kitchen features newer cabinets and counter tops. A pass-thru from the kitchen to a separate eating area with a wall cabinet for lots of storage. The LR features a centerpiece FP. The formal Dining Room will accommodate many a festive occasion. The first floor features a den, 3 BRs and 1 Full Bath. 3 Additional bedrooms w electric heat are upstairs with a large walk-in attic. Full basement provides lots more storage and space for entertaining. Classic charm and convenience meet here!