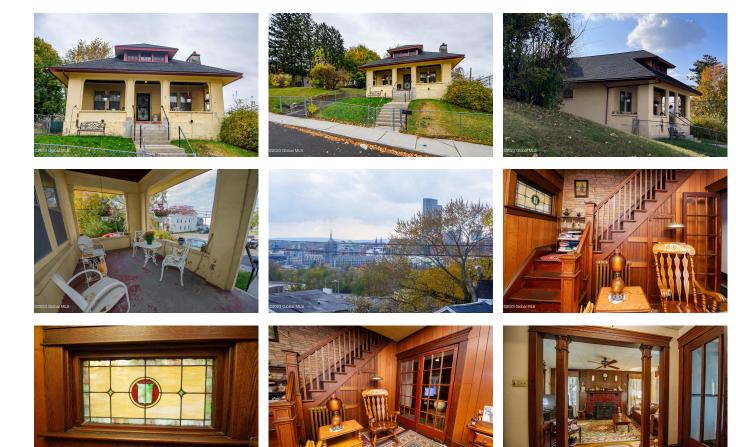

## MLS# - 202328985 - Price: \$259,900

1 Catherine Street, Rensselaer, NY

**Description:** New Season-New Price! Classic City Charm in the Heart of Rensselaer. Original woodwork, French doors, stained glass windows, and H/W floors are just a few of the features you will love. The covered front porch provides the perfect vantage point for viewing the 4th of July fireworks. The kitchen features newer cabinets and counter tops. A pass-thru from the kitchen to a separate eating area with a wall cabinet for lots of storage. The LR features a centerpiece FP. The formal Dining Room will accommodate many a festive occasion. The first floor features a den, 3 BRs and 1 Full Bath. 3 Additional bedrooms w electric heat are upstairs with a large walk-in attic. Full basement provides lots more storage and space for entertaining. Classic charm and convenience meet here!