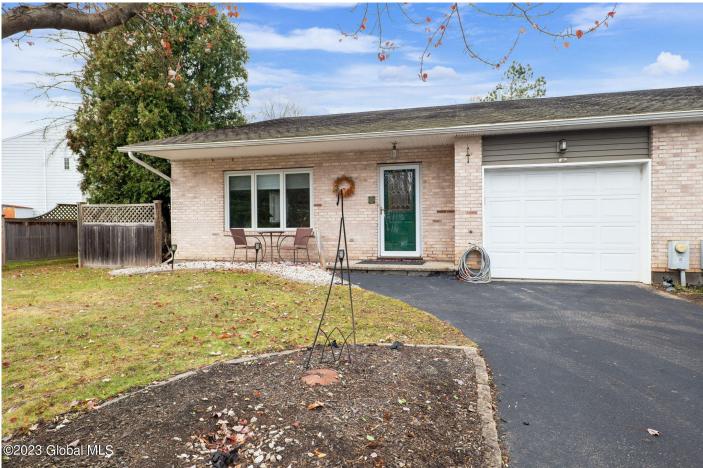

## MLS# - 202328962 - Price: \$269,000

13 Marathon Lane, Slingerlands, NY

**Description:** One floor living in Guilderland Schools! This charming, ranch-style townhome has been lovingly maintained by its original owner for almost 50 years. Nestled in a quiet neighborhood, yet conveniently located less than 5 minutes from highways and stores. Over 2000 sq ft of total living space features beautiful kitchen with stainless steel appliances, freshly painted rooms throughout and an abundance of natural light. Spacious primary suite with new vanity in bathroom. Brand new water heater and washer/dryer. Whole house generator offers peace of mind. No HOA. Perfect for a first time buyer or downsizer. Schedule your private showing today!

Acres: 0.24 Property Type: Residential School District: Guilderland Sewer: Public Sewer Property Style: Townhouse

Exterior Features: Drive-Paved Parking Spaces: 3

Below Ground Square Feet: 350 Town: Bethlehem Bedrooms: 2 Estimated Taxes: \$5,329 Heat: Baseboard, Natural Gas Basement: Interior Entry, Partial, Sump Pump, Unfinished County: Albany Interior Features: Other, Ceramic Tile Bath, Crown Molding, Eat-in Kitchen

Bathrooms: 2 Full Water: Public Garage: 1 Exterior: Vinyl Siding

Cooling: Central Air

**Daniel Davies** NYS Licensed Real Estate Broker GRI, ABR, RSPS,SRS,C2EX (518) 656-9068 dan@daviesrealty.net