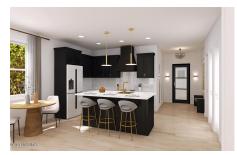

## MLS# - 202328949 - Price: \$584,900

9 Seville Way, Selkirk, NY

**Description:** Check out the Brookdale I, Ideal for those looking to downsize, this floorplan features a kitchen that overlooks the dinette and great room before opening onto the covered lanai, while also accommodating a private study. The spacious 1st-floor primary suite offers a spacious bedroom with large walk-in closet and well appointed bathroom. The large second bedroom with adjoining bathroom offers privacy for your guests. This floorplan is being offered at Phase 2 of Heritage Manor, set up an appointment today to learn more about the process and this beautiful community!

Molding, Eat-in Kitchen, Kitchen Island

**Daniel Davies** NYS Licensed Real Estate Broker GRI, ABR, RSPS,SRS,C2EX (518) 656-9068 dan@daviesrealty.net