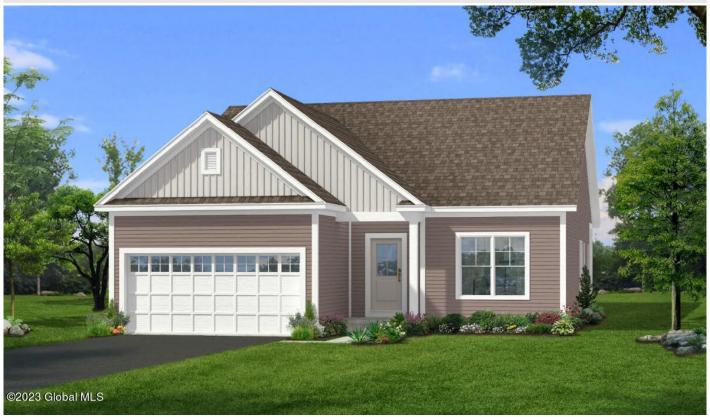

## MLS# - 202328949 - Price: \$584,900

9 Seville Way, Selkirk, NY

**Description:** Check out the Brookdale I, Ideal for those looking to downsize, this floorplan features a kitchen that overlooks the dinette and great room before opening onto the covered lanai, while also accommodating a private study. The spacious 1st-floor primary suite offers a spacious bedroom with large walk-in closet and well appointed bathroom. The large second bedroom with adjoining bathroom offers privacy for your guests. This floorplan is being offered at Phase 2 of Heritage Manor, set up an appointment today to learn more about the process and this beautiful community!