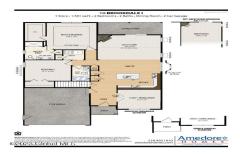

## MLS# - 202328949 - Price: \$584,900

9 Seville Way, Selkirk, NY

**Description:** Check out the Brookdale I, Ideal for those looking to downsize, this floorplan features a kitchen that overlooks the dinette and great room before opening onto the covered lanai, while also accommodating a private study. The spacious 1st-floor primary suite offers a spacious bedroom with large walk-in closet and well appointed bathroom. The large second bedroom with adjoining bathroom offers privacy for your guests. This floorplan is being offered at Phase 2 of Heritage Manor, set up an appointment today to learn more about the process and this beautiful community!