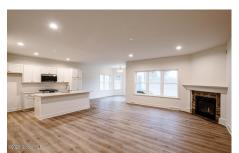

Bathrooms: 2 Full

Water: Public

Garage: 2

Exterior: Drywall, Vinyl Siding

Cooling: Central Air

Interior Features: Radon System, Solid Surface Counters, Walk-In Closet(s), Ceramic Tile Bath, Crown Molding, Eat-in Kitchen, Kitchen Island