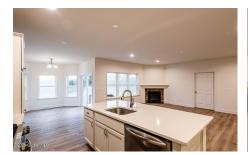

Bathrooms: 2 Full

Water: Public

Garage: 2

Exterior: Drywall, Vinyl Siding

Cooling: Central Air

Interior Features: Radon System, Solid Surface Counters, Walk-In Closet(s), Ceramic Tile Bath, Crown Molding, Eat-in Kitchen, Kitchen Island