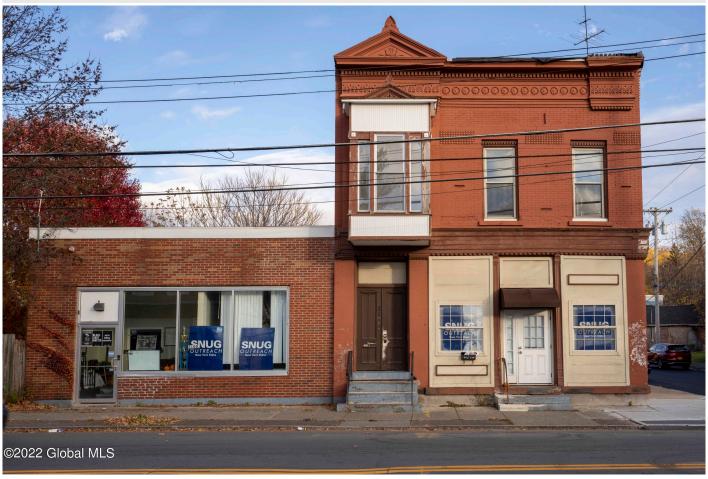

## MLS# - 202328939 - Price: \$240,000

3100 6th Avenue, Troy, NY

**Description:** Nice mixed use building. Large 1st floor with a commercial tenant. 2nd floor 4 bedroom apartment. Easily converted to 2 apartments. Also, has a garage that could be rented for additional rents. NOI Over \$38,000.

Acres: 0.13

**Above Ground Square** 

Feet: 7452

Property Type: Commercial

School District: Troy

Water: Public

Sewer: Public Sewer

Exterior: Block, Brick