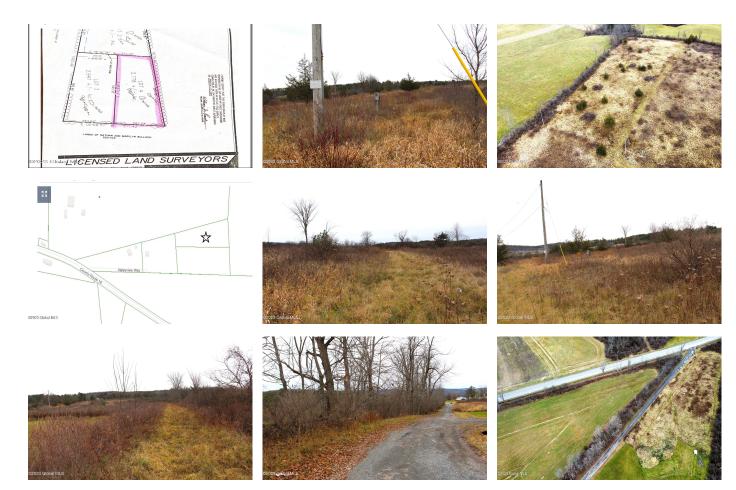

## MLS# - 202328899 - Price: \$24,900

Lot 4 County Route 18, Whitehall, NY

**Description:** Looking to build your dream home check out this cleared 2.78 acre lot with existing electric on site. Enjoy the amazing surrounding views of the Adirondack, Taconic and Green Mountains. Enjoy a short drive to all local Ski resorts, Lake Champlain and Lake George. Documents available, survey map, soil test and percolation results, field data, Deed and taxes. Route 18 East from Rt 4, private drive on the left Valley View Way.

Acres: 2.78 School District: Whitehall Sewer: None Town: Whitehall Estimated Taxes: \$416 County: Washington Property Type: Land Water: None Zoning: Single Residence

Daniel Davies NYS Licensed Real Estate Broker GRI, ABR, RSPS,SRS,C2EX (518) 656-9068 dan@daviesrealty.net