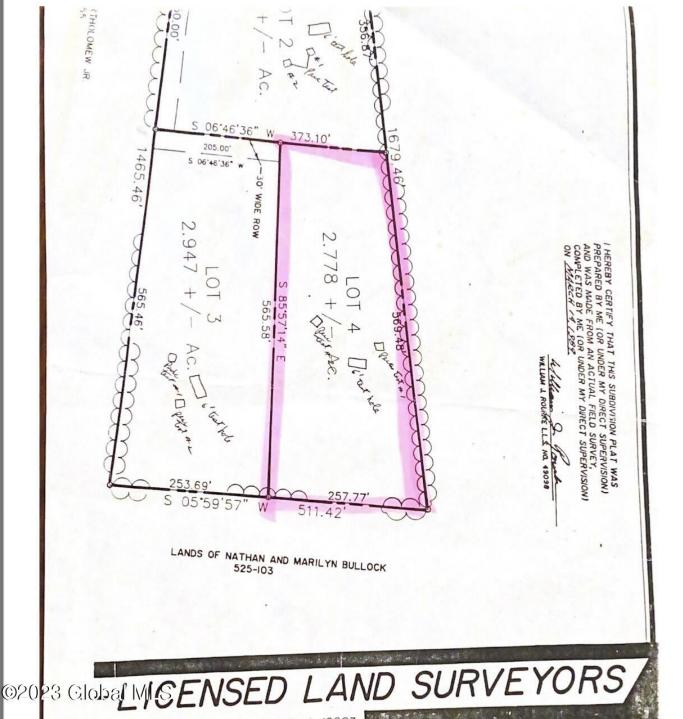

## MLS# - 202328899 - Price: \$24,900

Lot 4 County Route 18, Whitehall, NY

**Description:** Looking to build your dream home check out this cleared 2.78 acre lot with existing electric on site. Enjoy the amazing surrounding views of the Adirondack, Taconic and Green Mountains. Enjoy a short drive to all local Ski resorts, Lake Champlain and Lake George. Documents available, survey map, soil test and percolation results, field data, Deed and taxes. Route 18 East from Rt 4, private drive on the left Valley View Way.

Acres: 2.78 School District: Whitehall Sewer: None Town: Whitehall Estimated Taxes: \$416 County: Washington Property Type: Land Water: None Zoning: Single Residence

Daniel Davies NYS Licensed Real Estate Broker GRI, ABR, RSPS,SRS,C2EX (518) 656-9068 dan@daviesrealty.net