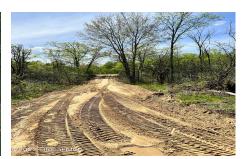

## MLS# - 202328886 - Price: \$95,000

L15 Ridge Road, Glenville, NY

**Description:** Approved 10.5 acre east facing building lot located just minutes north of Scotia and only 5 miles to East Glenville. Approx 225 ft of new driveway was freshly laid with 75 yards of dirt and drainage culverts. There is .5 acres cleared in front and another .5 acres cleared near the back. \$20,000 improvements to property .Great location, easy commute, and a highly ranked school district makes this a perfect location to build your dream home.