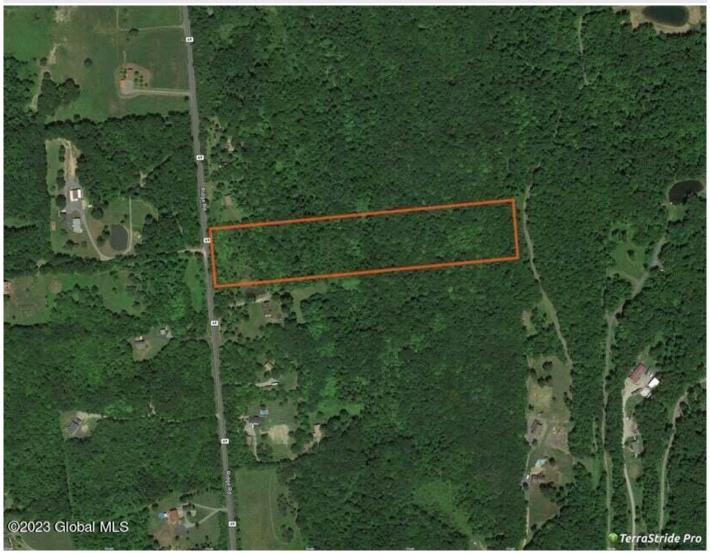

## MLS# - 202328886 - Price: \$95,000

L15 Ridge Road, Glenville, NY

**Description:** Approved 10.5 acre east facing building lot located just minutes north of Scotia and only 5 miles to East Glenville. Approx 225 ft of new driveway was freshly laid with 75 yards of dirt and drainage culverts. There is .5 acres cleared in front and another .5 acres cleared near the back. \$20,000 improvements to property .Great location, easy commute, and a highly ranked school district makes this a perfect location to build your dream home.

Acres: 10.5 To

School District: Scotia Glenville

Sewer: None

Town: Glenville

Estimated Taxes: \$2,026

County: Schenectady

Property Type: Land

Water: None