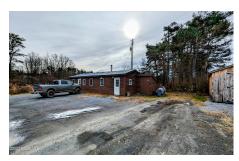

## MLS# - 202328882 - Price: \$475,000

329 County Route 43, Argyle, NY

**Description:** Over 30 acres of flat level land with favorable zoning and small office building. Property could be subdivided easily. Lots of road frontage on two roads. Mostly dry with some wetlands on the southern end and treed on the northern half. Currently used a logging yard. Many possibilities.