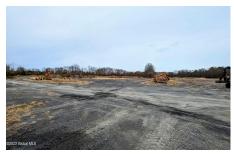

## MLS# - 202328882 - Price: \$475,000

329 County Route 43, Argyle, NY

**Description:** Over 30 acres of flat level land with favorable zoning and small office building. Property could be subdivided easily. Lots of road frontage on two roads. Mostly dry with some wetlands on the southern end and treed on the northern half. Currently used a logging yard. Many possibilities.

Acres: 31.87 Town: Argyle Property Type: Commercial

School District: ArgyleEstimated Taxes: \$2,641Sewer: UnknownHeat: ElectricProperty Style: Office, Land Only,Basement: Slab

Other

Exterior: Tex 11 Siding County: Washington Cooling: None