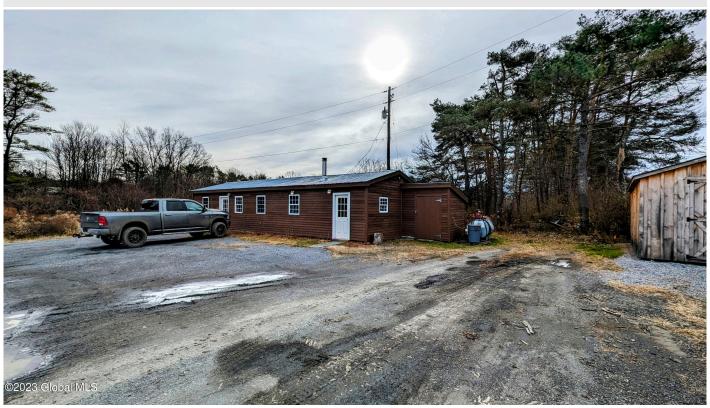

## MLS# - 202328882 - Price: \$475,000

329 County Route 43, Argyle, NY

**Description:** Over 30 acres of flat level land with favorable zoning and small office building. Property could be subdivided easily. Lots of road frontage on two roads. Mostly dry with some wetlands on the southern end and treed on the northern half. Currently used a logging yard. Many possibilities.

Acres: 31.87 Town: Argyle Property Type: Commercial

School District: ArgyleEstimated Taxes: \$2,641Sewer: UnknownHeat: ElectricProperty Style: Office, Land Only,Basement: Slab

Other

Exterior: Tex 11 Siding County: Washington Cooling: None