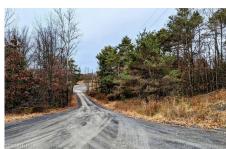

## MLS# - 202328882 - Price: \$475,000

329 County Route 43, Argyle, NY

**Description:** Over 30 acres of flat level land with favorable zoning and small office building. Property could be subdivided easily. Lots of road frontage on two roads. Mostly dry with some wetlands on the southern end and treed on the northern half. Currently used a logging yard. Many possibilities.

Acres: 31.87 Town: Argyle Property Type: Commercial

School District: ArgyleEstimated Taxes: \$2,641Sewer: UnknownHeat: ElectricProperty Style: Office, Land Only,Basement: Slab

Other

Exterior: Tex 11 Siding County: Washington Cooling: None