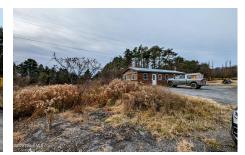

## MLS# - 202328882 - Price: \$475,000

329 County Route 43, Argyle, NY

**Description:** Over 30 acres of flat level land with favorable zoning and small office building. Property could be subdivided easily. Lots of road frontage on two roads. Mostly dry with some wetlands on the southern end and treed on the northern half. Currently used a logging yard. Many possibilities.