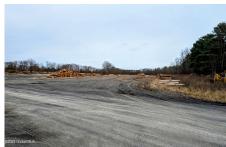

## MLS# - 202328882 - Price: \$475,000

329 County Route 43, Argyle, NY

**Description:** Over 30 acres of flat level land with favorable zoning and small office building. Property could be subdivided easily. Lots of road frontage on two roads. Mostly dry with some wetlands on the southern end and treed on the northern half. Currently used a logging yard. Many possibilities.