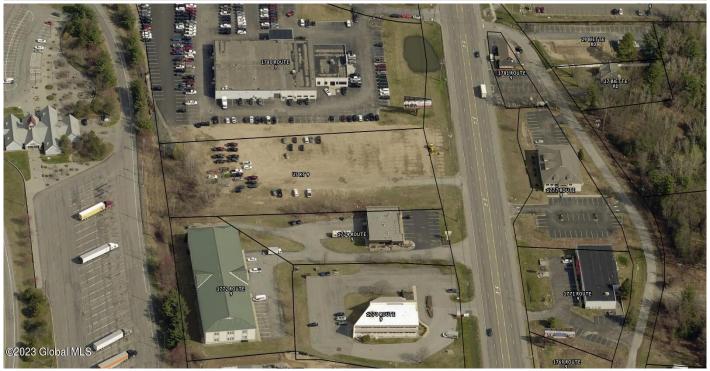

0 Route 9, Clifton Park, NY

**Description:** 2+ acre commercial lot on busy Route 9, with 15,835 cars per day on Route 9 and visible from I-87! Flat and cleared, ready for development. B-4A zoning allows for office, retail, auto sales and service, C-store, gas station, auto parts, recreation, and more. Owner would consider land lease for qualified user.

Acres: 2.17

School District: Shenendehowa

Sewer: Public Sewer
Basement: None
Cooling: None

Town: Clifton Park

Estimated Taxes: \$2,855

Heat: None
Exterior: None

Property Type: Commercial

Water: Public