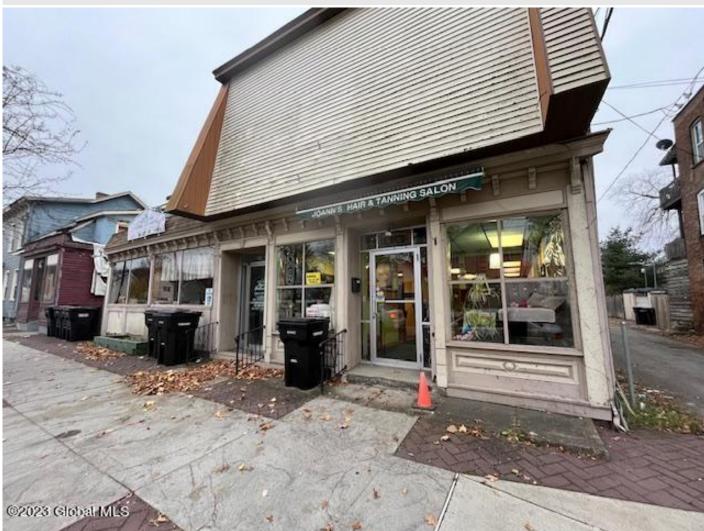

## MLS# - 202328818 - Price: \$169,900

14 112th Street, Troy, NY

**Description:** Great location in a busy revitalized retail/commuter corridor. New sidewalk, street lighting, curbing and grading. Currently a beauty sop on the first floor right. The left side could be retail or small business. Large 2nd floor 1 bedroom apartment with woodburning fireplace, huge rooms, kitchen peninsula for seating, rear deck off kitchen. Full dry unfinished basement w/steel I beam, flat rubber roof, separate entrances to all units, new water line, updated electric Stone/block foundation and more! Additional photos to come! Needs updating and sold AS-IS. School tax \$2416.23 property tax \$1368.02 twice a year.

Property Type: Commercial Water: Public Property Style: Office

County: Rensselaer Interior Features: Paddle Fan Above Ground Square Feet: 3120 School District: Lansingburgh Sewer: Public Sewer Basement: Full, Interior Entry, Unfinished Cooling: Wall Unit(s) Town: Troy