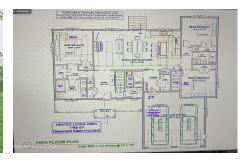

**Description:** Build your dream home on this tranquil 3.51 acre lot that offers pubic water and is serviced by the Guilderland School District. Mark Schafer is an award winning parade of homes builder and has numerous floor plans to choose from, many with daylight basements.