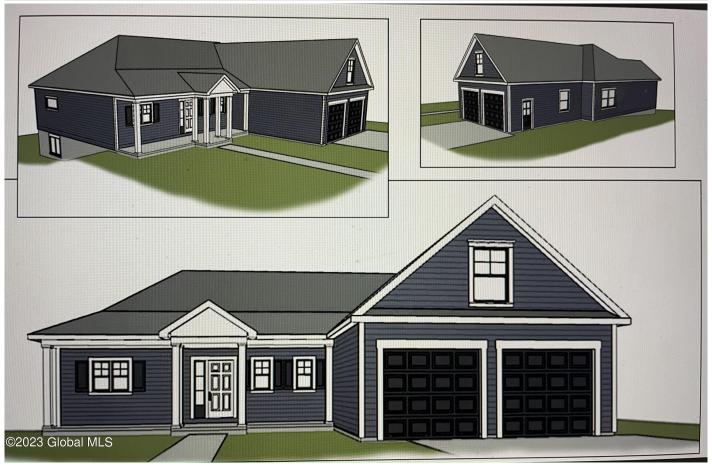

**Description:** Build your dream home on this tranquil 3.51 acre lot that offers pubic water and is serviced by the Guilderland School District. Mark Schafer is an award winning parade of homes builder and has numerous floor plans to choose from, many with daylight basements.