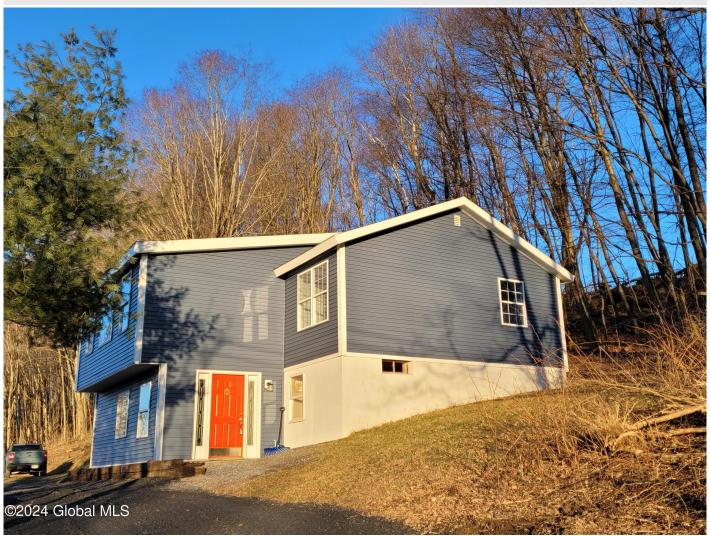

## MLS# - 202328764 - Price: \$314,000 1120 County Route 31, Granville, NY

**Description:** WATERFRONT VIEWS and TOP-TO-BOTTOM MAJOR UPGRADES on 7+ wooded hillside acres. NEW ADDITION with high ceiling and large vinyl windows overlooking a huge pond! Full bath and closet makes this a large master suite or optional living room. Sliding barn doors. Redesigned kitchen with quartz countertops, porcelain farmsink and glass cabinets. All NEW APPLIANCES. 2nd bathroom w/refinished tub/shower. NEW WATERPROOF LOCK IN FLOORING throughout the entire home. NEW PATIO stone block entry to new mudroom. Remodeled lower level family or rec room. NEW ROOF, NEW VINYL SIDING, NEW DECK overlooking both the pond and large side yard. Small shed. Fiber optic internet and cell phone service to work from home! New blue stone circular driveway. Easy commute to Glens Falls, Saratoga and Manchester, Vt!!!