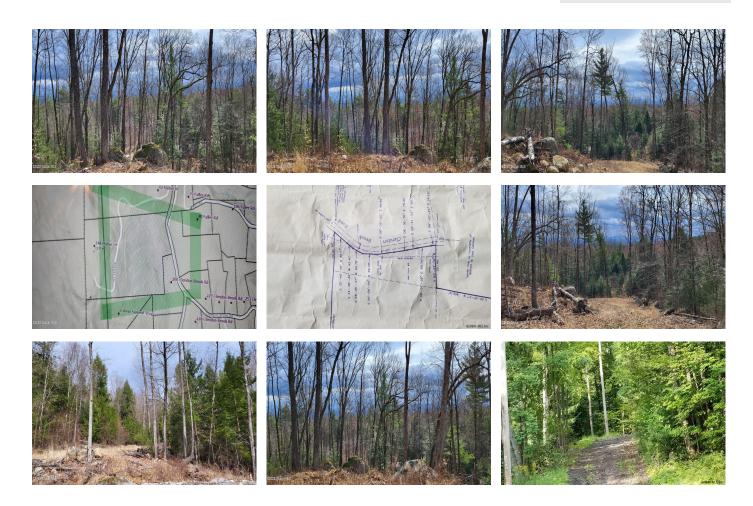

**Description:** Beautiful building lot or 2 lots 28 ACRES Beautiful views, Private Quiet. Nature lovers paradise E Private 10 minutes to Northway - Rare opportunity to own 28 ACRES +- Next to West Mtn Ski Center and Adirondack Park Forever Wild. Exit 18, 19 or 20 There is easement for electric and driveway for property on top of mountain (Mahar Rd.) 10 ACRE min to build single residence in Adirondack Park