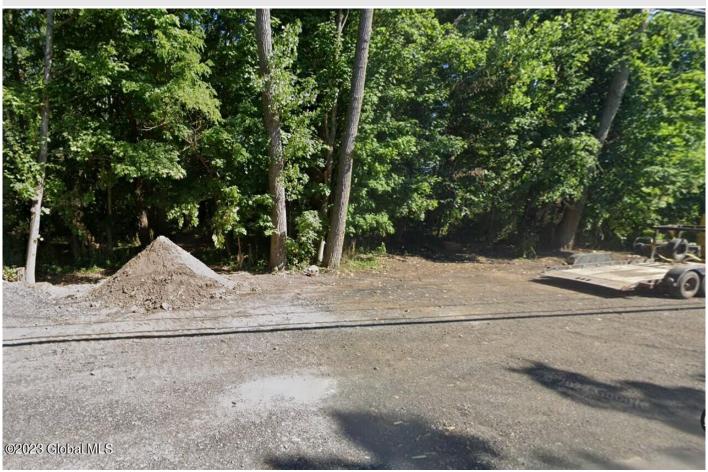

L43 Ridge Road, Queensbury, NY

**Description:** Zoned one unit per two acre without sewer. Zoned one unit per acre with sewer. Sewer is located two properties south on Ridge Road. Attached multi family allowed. This offering includes adjoining parcel.297.17-1-44

Acres: 11.73

School District: Queensbury

Sewer: None

Town: Queensbury

Estimated Taxes: \$3,724

County: Warren

Property Type: Land

Water: Public