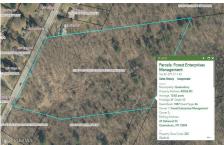

L43 Ridge Road, Queensbury, NY

**Description:** Zoned one unit per two acre without sewer. Zoned one unit per acre with sewer. Sewer is located two properties south on Ridge Road. Attached multi family allowed. This offering includes adjoining parcel.297.17-1-44

Acres: 11.73

School District: Queensbury

Sewer: None

Town: Queensbury

Estimated Taxes: \$3,724

County: Warren

Property Type: Land

Water: Public