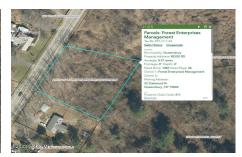

L43 Ridge Road, Queensbury, NY

**Description:** Zoned one unit per two acre without sewer. Zoned one unit per acre with sewer. Sewer is located two properties south on Ridge Road. Attached multi family allowed. This offering includes adjoining parcel.297.17-1-44

Acres: 11.73

School District: Queensbury

Sewer: None

Town: Queensbury

Estimated Taxes: \$3,724

County: Warren

Property Type: Land

Water: Public