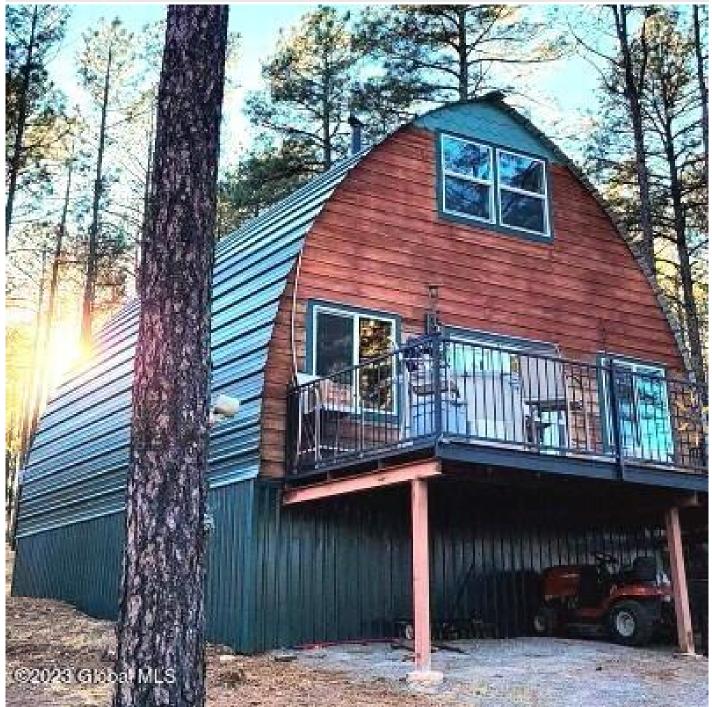

847 Curtiss Road, Little Falls, NY

**Description:** New Price Enhancement! Seller Financing Now Available! Are you ready to live away from the hustle and bustle of the city? Maybe just looking for a large parcel of land (13.5 acres) for hunting, snowmobiling, maybe 4 wheeling? You can do it all here! In addition to all of that, you will be ready to construct your brand new 24' arched cabin (\$18,000 value) with upgraded insulation (included in price). Property already has a well, septic and electricity, 2 driveways with 350' of road frontage (recent survey) and plenty of cleared level land for your new home. Existing outbuildings would need to be taken down and removed as well as the mobile home, by purchaser. Land is being sold AS IS.