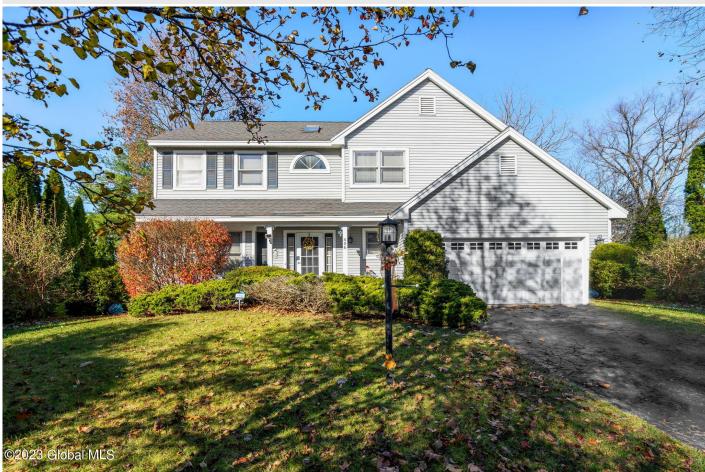

## MLS# - 202328711 - Price: \$485,000

406 Liberty Court, Schenectady, NY

**Description:** Welcome to this charming 4-bedroom, 2 1/2 bath colonial residence, nestled in the heart of Guilderland. As you enter the home you will be greeted with a sun filled two story foyer. There is a great eat-in kitchen that is open to the family room which is equipped with a cozy wood burning fireplace. Adjacent to the kitchen is a formal dining room, ideal for hosting dinner parties and special occasions. Upstairs, there are four generously sized bedrooms and two updated full bathrooms. There is a full basement waiting to be finished. This home is located in a quiet neighborhood within close proximity to schools, parks, and shopping.

Acres: 0.46

Bedrooms: 4

Estimated Taxes: \$9,476

Heat: Forced Air, Natural Gas

Basement: Full, Partial

County: Albany

Interior Features: High Speed Internet, Solid Surface Counters, Walk-In Closet(s), Ceramic Tile Bath, Crown Molding, Eat-in Kitchen Town: Guilderland Bathrooms: 2 Full Water: Public Garage: 2 Exterior: Vinyl Siding Cooling: Central Air Property Type: Residential School District: Guilderland Sewer: Public Sewer Property Style: Colonial Exterior Features: None Parking Spaces: 6