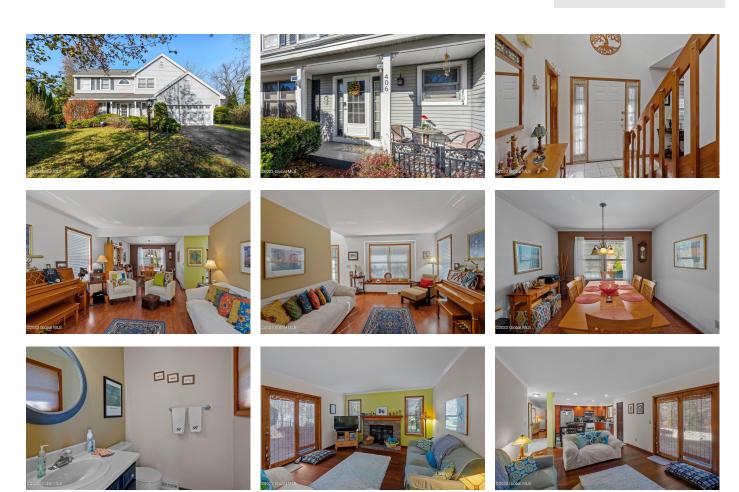

## MLS# - 202328711 - Price: \$485,000

406 Liberty Court, Schenectady, NY

**Description:** Welcome to this charming 4-bedroom, 2 1/2 bath colonial residence, nestled in the heart of Guilderland. As you enter the home you will be greeted with a sun filled two story foyer. There is a great eat-in kitchen that is open to the family room which is equipped with a cozy wood burning fireplace. Adjacent to the kitchen is a formal dining room, ideal for hosting dinner parties and special occasions. Upstairs, there are four generously sized bedrooms and two updated full bathrooms. There is a full basement waiting to be finished. This home is located in a quiet neighborhood within close proximity to schools, parks, and shopping.

Acres: 0.46

Bedrooms: 4

Estimated Taxes: \$9,476

Heat: Forced Air, Natural Gas

Basement: Full, Partial

County: Albany

Interior Features: High Speed Internet, Solid Surface Counters, Walk-In Closet(s), Ceramic Tile Bath, Crown Molding, Eat-in Kitchen Town: Guilderland Bathrooms: 2 Full Water: Public Garage: 2 Exterior: Vinyl Siding Cooling: Central Air Property Type: Residential School District: Guilderland Sewer: Public Sewer Property Style: Colonial Exterior Features: None Parking Spaces: 6