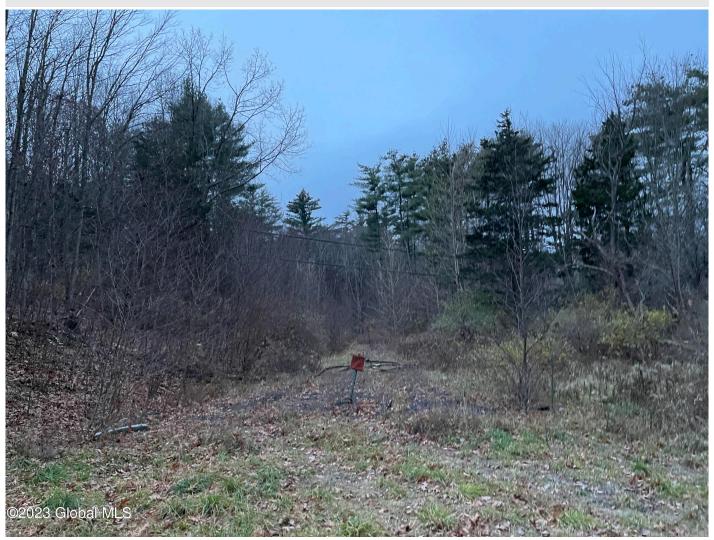

**Description:** The stone driveway is in! 18.2 acres sits quietly only 2.5 hours from NYC. Possible amazing mountain views from the middle of the parcel. An additional 7.5 acres is available for \$80,000 to widen the side of the property. There is also access on CR 41.