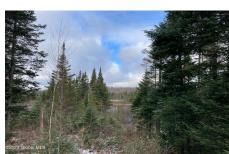

## **MLS# - 202328682 - Price: \$119,000** L225.-2-17 Trim Road, Saint Regis Falls, NY

**Description:** A northern Adirondack property with flat access, several cleared off the grid home site options, a network of established ATV trails, numerous attractive beaver ponds and bordering New York State land. Located on the northern edge of the Adirondack Park, this 132 acre parcel offers several level and cleared off the grid home site options along its western boundary. The central part of the land is characterized by a series of sizeable beaver ponds. The property is adjacent to New York State land along its eastern and southern boundaries where it is a quarter mile hike to the East Branch of the St. Regis River, an excellent Brook Trout fishery.