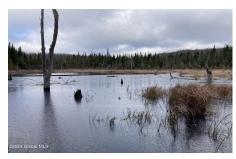

## **MLS# - 202328682 - Price: \$119,000** L225.-2-17 Trim Road, Saint Regis Falls, NY

**Description:** A northern Adirondack property with flat access, several cleared off the grid home site options, a network of established ATV trails, numerous attractive beaver ponds and bordering New York State land. Located on the northern edge of the Adirondack Park, this 132 acre parcel offers several level and cleared off the grid home site options along its western boundary. The central part of the land is characterized by a series of sizeable beaver ponds. The property is adjacent to New York State land along its eastern and southern boundaries where it is a quarter mile hike to the East Branch of the St. Regis River, an excellent Brook Trout fishery.