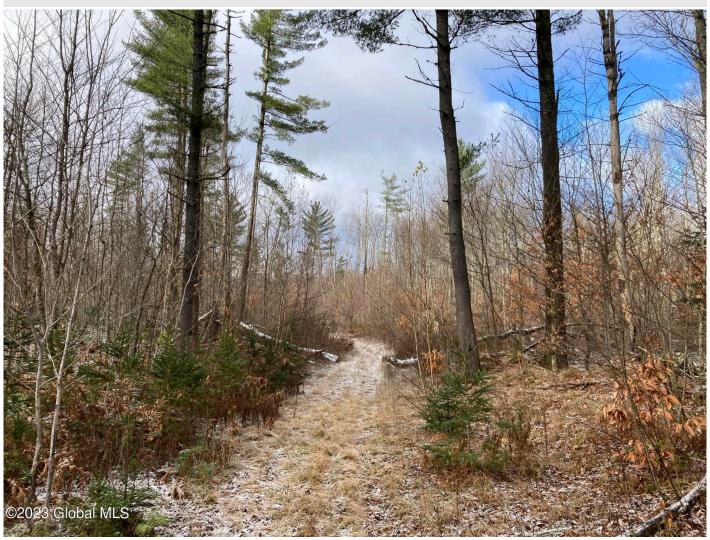

## **MLS# - 202328682 - Price: \$119,000** L225.-2-17 Trim Road, Saint Regis Falls, NY

**Description:** A northern Adirondack property with flat access, several cleared off the grid home site options, a network of established ATV trails, numerous attractive beaver ponds and bordering New York State land. Located on the northern edge of the Adirondack Park, this 132 acre parcel offers several level and cleared off the grid home site options along its western boundary. The central part of the land is characterized by a series of sizeable beaver ponds. The property is adjacent to New York State land along its eastern and southern boundaries where it is a quarter mile hike to the East Branch of the St. Regis River, an excellent Brook Trout fishery.