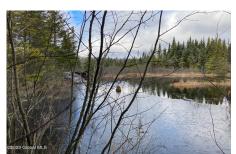

## **MLS# - 202328682 - Price: \$119,000** L225.-2-17 Trim Road, Saint Regis Falls, NY

**Description:** A northern Adirondack property with flat access, several cleared off the grid home site options, a network of established ATV trails, numerous attractive beaver ponds and bordering New York State land. Located on the northern edge of the Adirondack Park, this 132 acre parcel offers several level and cleared off the grid home site options along its western boundary. The central part of the land is characterized by a series of sizeable beaver ponds. The property is adjacent to New York State land along its eastern and southern boundaries where it is a quarter mile hike to the East Branch of the St. Regis River, an excellent Brook Trout fishery.