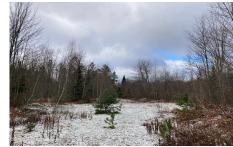

## **MLS# - 202328682 - Price: \$119,000** L225.-2-17 Trim Road, Saint Regis Falls, NY

**Description:** A northern Adirondack property with flat access, several cleared off the grid home site options, a network of established ATV trails, numerous attractive beaver ponds and bordering New York State land. Located on the northern edge of the Adirondack Park, this 132 acre parcel offers several level and cleared off the grid home site options along its western boundary. The central part of the land is characterized by a series of sizeable beaver ponds. The property is adjacent to New York State land along its eastern and southern boundaries where it is a quarter mile hike to the East Branch of the St. Regis River, an excellent Brook Trout fishery.