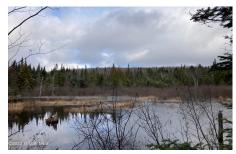

## **MLS# - 202328682 - Price: \$119,000** L225.-2-17 Trim Road, Saint Regis Falls, NY

**Description:** A northern Adirondack property with flat access, several cleared off the grid home site options, a network of established ATV trails, numerous attractive beaver ponds and bordering New York State land. Located on the northern edge of the Adirondack Park, this 132 acre parcel offers several level and cleared off the grid home site options along its western boundary. The central part of the land is characterized by a series of sizeable beaver ponds. The property is adjacent to New York State land along its eastern and southern boundaries where it is a quarter mile hike to the East Branch of the St. Regis River, an excellent Brook Trout fishery.