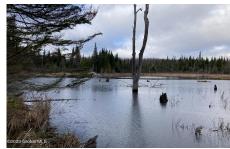

## **MLS# - 202328682 - Price: \$119,000** L225.-2-17 Trim Road, Saint Regis Falls, NY

**Description:** A northern Adirondack property with flat access, several cleared off the grid home site options, a network of established ATV trails, numerous attractive beaver ponds and bordering New York State land. Located on the northern edge of the Adirondack Park, this 132 acre parcel offers several level and cleared off the grid home site options along its western boundary. The central part of the land is characterized by a series of sizeable beaver ponds. The property is adjacent to New York State land along its eastern and southern boundaries where it is a quarter mile hike to the East Branch of the St. Regis River, an excellent Brook Trout fishery.