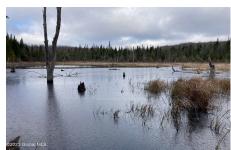

## **MLS# - 202328682 - Price: \$119,000** L225.-2-17 Trim Road, Saint Regis Falls, NY

**Description:** A northern Adirondack property with flat access, several cleared off the grid home site options, a network of established ATV trails, numerous attractive beaver ponds and bordering New York State land. Located on the northern edge of the Adirondack Park, this 132 acre parcel offers several level and cleared off the grid home site options along its western boundary. The central part of the land is characterized by a series of sizeable beaver ponds. The property is adjacent to New York State land along its eastern and southern boundaries where it is a quarter mile hike to the East Branch of the St. Regis River, an excellent Brook Trout fishery.