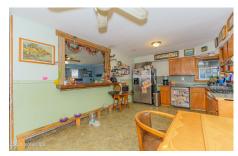

## **MLS# - 202328678 - Price: \$249,900** 106 N Old State Road, Eagle Bridge, NY

**Description:** This ranch home features 3 bedrooms, 1 bathroom and sits on 4.5 acres in the sought after Cambridge School District! Enter into the large living area with semi open concept to the kitchen with tons of natural light. The hallway will lead you to three very spacious bedrooms and a large bathroom. The two car attached garage will keep you and your car warm from the elements! PLUS a full basement that has a wood stove that could be easily finished. Enjoy this upcoming summer on the back deck overlooking your huge yard, come take a look!