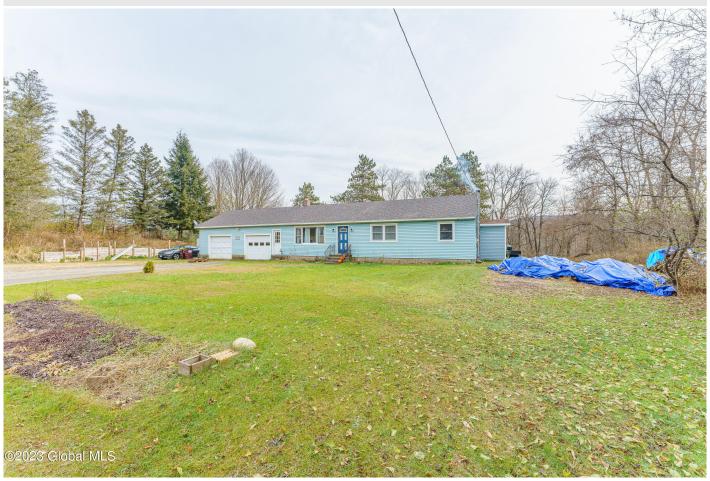

## **MLS# - 202328678 - Price: \$249,900** 106 N Old State Road, Eagle Bridge, NY

**Description:** This ranch home features 3 bedrooms, 1 bathroom and sits on 4.5 acres in the sought after Cambridge School District! Enter into the large living area with semi open concept to the kitchen with tons of natural light. The hallway will lead you to three very spacious bedrooms and a large bathroom. The two car attached garage will keep you and your car warm from the elements! PLUS a full basement that has a wood stove that could be easily finished. Enjoy this upcoming summer on the back deck overlooking your huge yard, come take a look!

Acres: 4.5 Bedrooms: 3

Estimated Taxes: \$5,751
Sewer: Septic Tank

Property Style: Ranch
Exterior Features: None

Parking Spaces: 4

Town: White Creek

Bathrooms: 1 Full

Lake/River: Owl Kill

Heat: Baseboard, Hot Water, Oil,

Wood Stove

Basement: Heated, Wood Stove

County: Washington

Interior Features: Eat-in Kitchen

Property Type: Residential School District: Cambridge

Water: Dug Well

Garage: 2

Exterior: Drywall, Vinyl Siding