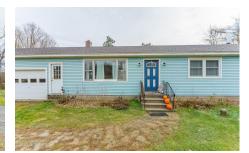

## **MLS# - 202328678 - Price: \$249,900** 106 N Old State Road, Eagle Bridge, NY

**Description:** This ranch home features 3 bedrooms, 1 bathroom and sits on 4.5 acres in the sought after Cambridge School District! Enter into the large living area with semi open concept to the kitchen with tons of natural light. The hallway will lead you to three very spacious bedrooms and a large bathroom. The two car attached garage will keep you and your car warm from the elements! PLUS a full basement that has a wood stove that could be easily finished. Enjoy this upcoming summer on the back deck overlooking your huge yard, come take a look!