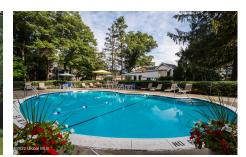

## MLS# - 202328663 - Price: \$2,100

2568 Western Avenue, Altamont, NY

**Description:** Starting at \$2,100. A Floor Plan; FURNISHED 1 bedroom & 1 bath apartment. All utilities included except for cable/internet. Balcony with storage, A/C units, extra storage, walk-in bedroom closet, in-ground pool, picnic grove, tennis & basketball courts. 24-hour maintenance, and onsite property manager. Convenient location: On the bus line, easy access to I-90, I-87, Sematech, SUNY Nanoscale College, and GE. Minutes from Schenectady & Albany.