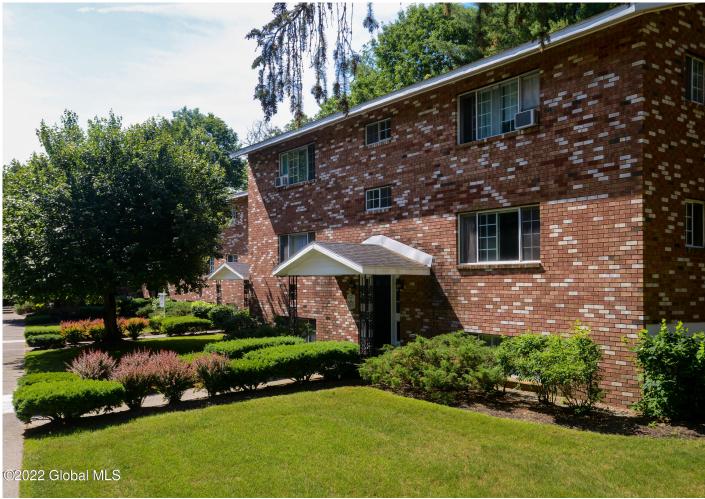

## MLS# - 202328663 - Price: \$2,100

2568 Western Avenue, Altamont, NY

**Description:** Starting at \$2,100. A Floor Plan; FURNISHED 1 bedroom & 1 bath apartment. All utilities included except for cable/internet. Balcony with storage, A/C units, extra storage, walk-in bedroom closet, in-ground pool, picnic grove, tennis & basketball courts. 24-hour maintenance, and onsite property manager. Convenient location: On the bus line, easy access to I-90, I-87, Sematech, SUNY Nanoscale College, and GE. Minutes from Schenectady & Albany.

## Town: Guilderland

Exterior: Brick

Cooling: Central Air

School District: Guilderland

Bedrooms: 1

Heat: Baseboard, Electric

**Exterior Features:** Lighting, Tennis Court(s)

Parking Spaces: 2