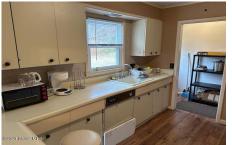

Basement: Apartment, Bath/Stubbed, Exterior Entry, Finished, Heated, Walk-Out Access

County: Warren Zoning: Single Residence Bathrooms: 2 Full

Water: Public

Garage: 1

Exterior: Block, Vinyl Siding

Cooling: Window Unit(s) Interior Features: High Speed Internet, Kitchen Island