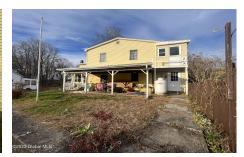

## MLS# - 202328640 - Price: \$99,900 158 N Schodack Road, East Greenbush, NY

**Description:** Looking for that fixer upper before the year ends? Look NO further! Great opportunity for a wonderful fix&flip! Plenty of space to work with! This home boasts 3 bedrooms and 1.5 bathrooms. Newer asphalt roof (3 years old) Newer Generac Generator. Home does need work, but with the right vision, has enough meat on the bones! Sought after Averill Park School District. Property is easy to show! Schedule your private showing today!

Acres: 0.15 Bedrooms: 3

Estimated Taxes: \$4,800
Heat: Forced Air, Oil
Exterior: Vinyl Siding

Cooling: None

**Interior Features:** High Speed Internet, Paddle Fan, Wall

Paneling

Town: Schodack
Bathrooms: 1 Full
Water: Drilled Well
Property Style: 2 Story
Exterior Features: Drive-Paved

Parking Spaces: 6

Property Type: Residential School District: Averill Park

Sewer: Septic Tank
Basement: Slab
County: Rensselaer

Zoning: Single Residence

Daniel Davies NYS Licensed Real Estate Broker GRI, ABR, RSPS,SRS,C2EX (518) 656-9068 dan@daviesrealty.net