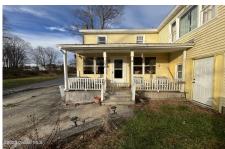

## MLS# - 202328640 - Price: \$99,900 158 N Schodack Road, East Greenbush, NY

**Description:** Looking for that fixer upper before the year ends? Look NO further! Great opportunity for a wonderful fix&flip! Plenty of space to work with! This home boasts 3 bedrooms and 1.5 bathrooms. Newer asphalt roof (3 years old) Newer Generac Generator. Home does need work, but with the right vision, has enough meat on the bones! Sought after Averill Park School District. Property is easy to show! Schedule your private showing today!

Acres: 0.15 Bedrooms: 3

Estimated Taxes: \$4,800
Heat: Forced Air, Oil
Exterior: Vinyl Siding

Cooling: None

**Interior Features:** High Speed Internet, Paddle Fan, Wall

Paneling

Town: Schodack
Bathrooms: 1 Full
Water: Drilled Well
Property Style: 2 Story
Exterior Features: Drive-Paved

Parking Spaces: 6

Property Type: Residential School District: Averill Park

Sewer: Septic Tank
Basement: Slab
County: Rensselaer

Zoning: Single Residence

Daniel Davies NYS Licensed Real Estate Broker GRI, ABR, RSPS,SRS,C2EX (518) 656-9068 dan@daviesrealty.net