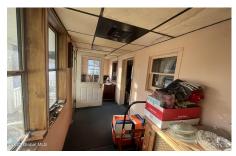

## MLS# - 202328640 - Price: \$99,900 158 N Schodack Road, East Greenbush, NY

**Description:** Looking for that fixer upper before the year ends? Look NO further! Great opportunity for a wonderful fix&flip! Plenty of space to work with! This home boasts 3 bedrooms and 1.5 bathrooms. Newer asphalt roof (3 years old) Newer Generac Generator. Home does need work, but with the right vision, has enough meat on the bones! Sought after Averill Park School District. Property is easy to show! Schedule your private showing today!

Acres: 0.15 Bedrooms: 3

Estimated Taxes: \$4,800
Heat: Forced Air, Oil
Exterior: Vinyl Siding

Cooling: None

**Interior Features:** High Speed Internet, Paddle Fan, Wall

Paneling

Town: Schodack
Bathrooms: 1 Full
Water: Drilled Well
Property Style: 2 Story
Exterior Features: Drive-Paved

Parking Spaces: 6

Property Type: Residential School District: Averill Park

Sewer: Septic Tank
Basement: Slab
County: Rensselaer

Zoning: Single Residence

Daniel Davies NYS Licensed Real Estate Broker GRI, ABR, RSPS,SRS,C2EX (518) 656-9068 dan@daviesrealty.net