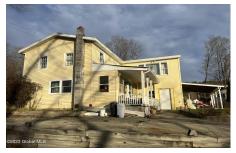

## MLS# - 202328640 - Price: \$99,900 158 N Schodack Road, East Greenbush, NY

**Description:** Looking for that fixer upper before the year ends? Look NO further! Great opportunity for a wonderful fix&flip! Plenty of space to work with! This home boasts 3 bedrooms and 1.5 bathrooms. Newer asphalt roof (3 years old) Newer Generac Generator. Home does need work, but with the right vision, has enough meat on the bones! Sought after Averill Park School District. Property is easy to show! Schedule your private showing today!

Acres: 0.15 Bedrooms: 3

Estimated Taxes: \$4,800
Heat: Forced Air, Oil
Exterior: Vinyl Siding

Cooling: None

**Interior Features:** High Speed Internet, Paddle Fan, Wall

Paneling

Town: Schodack
Bathrooms: 1 Full
Water: Drilled Well
Property Style: 2 Story
Exterior Features: Drive-Paved

Parking Spaces: 6

Property Type: Residential School District: Averill Park

Sewer: Septic Tank
Basement: Slab
County: Rensselaer

Zoning: Single Residence

Daniel Davies NYS Licensed Real Estate Broker GRI, ABR, RSPS,SRS,C2EX (518) 656-9068 dan@daviesrealty.net