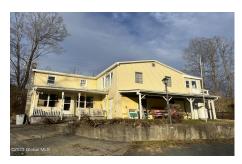

## MLS# - 202328640 - Price: \$99,900 158 N Schodack Road, East Greenbush, NY

**Description:** Looking for that fixer upper before the year ends? Look NO further! Great opportunity for a wonderful fix&flip! Plenty of space to work with! This home boasts 3 bedrooms and 1.5 bathrooms. Newer asphalt roof (3 years old) Newer Generac Generator. Home does need work, but with the right vision, has enough meat on the bones! Sought after Averill Park School District. Property is easy to show! Schedule your private showing today!

Acres: 0.15 Bedrooms: 3

Estimated Taxes: \$4,800
Heat: Forced Air, Oil
Exterior: Vinyl Siding

Cooling: None

**Interior Features:** High Speed Internet, Paddle Fan, Wall

Paneling

Town: Schodack
Bathrooms: 1 Full
Water: Drilled Well
Property Style: 2 Story
Exterior Features: Drive-Paved

Parking Spaces: 6

Property Type: Residential School District: Averill Park

Sewer: Septic Tank
Basement: Slab
County: Rensselaer

Zoning: Single Residence

Daniel Davies NYS Licensed Real Estate Broker GRI, ABR, RSPS,SRS,C2EX (518) 656-9068 dan@daviesrealty.net