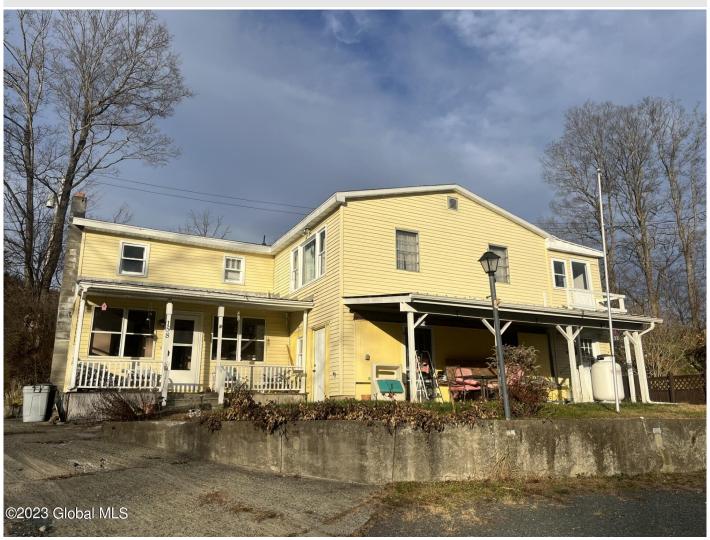

## MLS# - 202328640 - Price: \$99,900 158 N Schodack Road, East Greenbush, NY

**Description:** Looking for that fixer upper before the year ends? Look NO further! Great opportunity for a wonderful fix&flip! Plenty of space to work with! This home boasts 3 bedrooms and 1.5 bathrooms. Newer asphalt roof (3 years old) Newer Generac Generator. Home does need work, but with the right vision, has enough meat on the bones! Sought after Averill Park School District. Property is easy to show! Schedule your private showing today!

Acres: 0.15 Bedrooms: 3

Estimated Taxes: \$4,800
Heat: Forced Air, Oil
Exterior: Vinyl Siding

Cooling: None

**Interior Features:** High Speed Internet, Paddle Fan, Wall

Paneling

Town: Schodack
Bathrooms: 1 Full
Water: Drilled Well
Property Style: 2 Story
Exterior Features: Drive-Paved

Parking Spaces: 6

Property Type: Residential School District: Averill Park

Sewer: Septic Tank
Basement: Slab
County: Rensselaer

Zoning: Single Residence

Daniel Davies NYS Licensed Real Estate Broker GRI, ABR, RSPS,SRS,C2EX (518) 656-9068 dan@daviesrealty.net