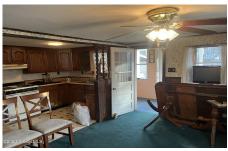

## MLS# - 202328640 - Price: \$99,900 158 N Schodack Road, East Greenbush, NY

**Description:** Looking for that fixer upper before the year ends? Look NO further! Great opportunity for a wonderful fix&flip! Plenty of space to work with! This home boasts 3 bedrooms and 1.5 bathrooms. Newer asphalt roof (3 years old) Newer Generac Generator. Home does need work, but with the right vision, has enough meat on the bones! Sought after Averill Park School District. Property is easy to show! Schedule your private showing today!

Acres: 0.15 Bedrooms: 3

Estimated Taxes: \$4,800
Heat: Forced Air, Oil
Exterior: Vinyl Siding

Cooling: None

**Interior Features:** High Speed Internet, Paddle Fan, Wall

Paneling

Town: Schodack
Bathrooms: 1 Full
Water: Drilled Well
Property Style: 2 Story
Exterior Features: Drive-Paved