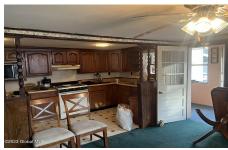

## MLS# - 202328640 - Price: \$99,900 158 N Schodack Road, East Greenbush, NY

**Description:** Looking for that fixer upper before the year ends? Look NO further! Great opportunity for a wonderful fix&flip! Plenty of space to work with! This home boasts 3 bedrooms and 1.5 bathrooms. Newer asphalt roof (3 years old) Newer Generac Generator. Home does need work, but with the right vision, has enough meat on the bones! Sought after Averill Park School District. Property is easy to show! Schedule your private showing today!

Acres: 0.15 Bedrooms: 3

Estimated Taxes: \$4,800
Heat: Forced Air, Oil
Exterior: Vinyl Siding

Cooling: None

**Interior Features:** High Speed Internet, Paddle Fan, Wall

Paneling

Town: Schodack
Bathrooms: 1 Full
Water: Drilled Well
Property Style: 2 Story
Exterior Features: Drive-Paved