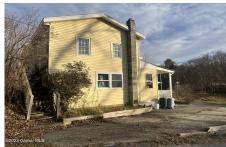

## MLS# - 202328640 - Price: \$99,900 158 N Schodack Road, East Greenbush, NY

**Description:** Looking for that fixer upper before the year ends? Look NO further! Great opportunity for a wonderful fix&flip! Plenty of space to work with! This home boasts 3 bedrooms and 1.5 bathrooms. Newer asphalt roof (3 years old) Newer Generac Generator. Home does need work, but with the right vision, has enough meat on the bones! Sought after Averill Park School District. Property is easy to show! Schedule your private showing today!

Acres: 0.15 Bedrooms: 3

Estimated Taxes: \$4,800
Heat: Forced Air, Oil
Exterior: Vinyl Siding

Cooling: None

**Interior Features:** High Speed Internet, Paddle Fan, Wall

Paneling

Town: Schodack
Bathrooms: 1 Full
Water: Drilled Well
Property Style: 2 Story
Exterior Features: Drive-Paved

Parking Spaces: 6

Property Type: Residential School District: Averill Park

Sewer: Septic Tank
Basement: Slab
County: Rensselaer

Zoning: Single Residence

Daniel Davies NYS Licensed Real Estate Broker GRI, ABR, RSPS,SRS,C2EX (518) 656-9068 dan@daviesrealty.net