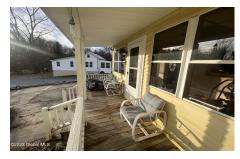

## MLS# - 202328640 - Price: \$99,900 158 N Schodack Road, East Greenbush, NY

**Description:** Looking for that fixer upper before the year ends? Look NO further! Great opportunity for a wonderful fix&flip! Plenty of space to work with! This home boasts 3 bedrooms and 1.5 bathrooms. Newer asphalt roof (3 years old) Newer Generac Generator. Home does need work, but with the right vision, has enough meat on the bones! Sought after Averill Park School District. Property is easy to show! Schedule your private showing today!

Acres: 0.15 Bedrooms: 3

Estimated Taxes: \$4,800
Heat: Forced Air, Oil
Exterior: Vinyl Siding

Cooling: None

**Interior Features:** High Speed Internet, Paddle Fan, Wall

Paneling

Town: Schodack
Bathrooms: 1 Full
Water: Drilled Well
Property Style: 2 Story
Exterior Features: Drive-Paved

Parking Spaces: 6

Property Type: Residential School District: Averill Park

Sewer: Septic Tank
Basement: Slab
County: Rensselaer

Zoning: Single Residence

Daniel Davies NYS Licensed Real Estate Broker GRI, ABR, RSPS,SRS,C2EX (518) 656-9068 dan@daviesrealty.net