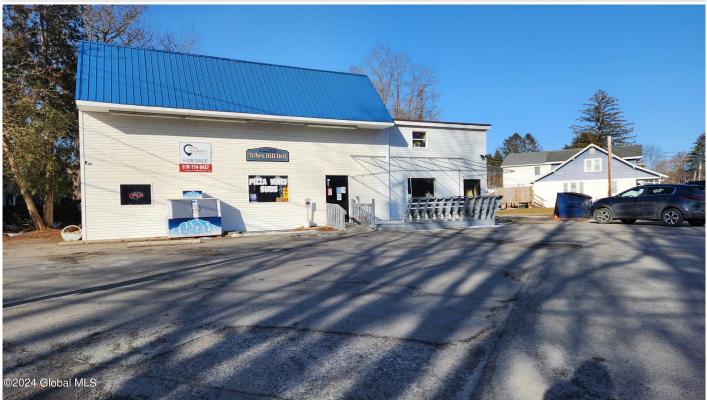

## MLS# - 202328614 - Price: \$199,000

338 Mohawk Drive, Fonda, NY

**Description:** Exciting opportunity to become an owner of an established business in a great community- Tribes Hill, NY. Many improvements over the past year including newer coolers, sub station, fryer, point of sale system, and cosmetic details. So much growth in sales over the past year & room for more. Turn key- all furnishings & equipment included. Bring your new ideas, recipe box, marketing knowlege, and desire to be apart of a great community! BONUS---property includes a cute 1 bedroom apartment that is rented & includes separate utilities. Great additional income! Listing agent is related to the seller.

## Acres: 0.49

Property Type: Commercial Water: Drilled Well Property Style: Commercial County: Montgomery Zoning: Mixed

Above Ground Square Feet: 2680 School District: Fonda-Fultonville Estimated Taxes: \$3,929 Sewer: Septic Tank Basement: Slab, Other Cooling: Window Unit(s)

Town: Mohawk

Heat: Natural Gas Exterior: Vinyl Siding Parking Spaces: 10

NYS Licensed Real Estate Broker GRI, ABR, RSPS,SRS,C2EX (518) 656-9068 dan@daviesrealty.net