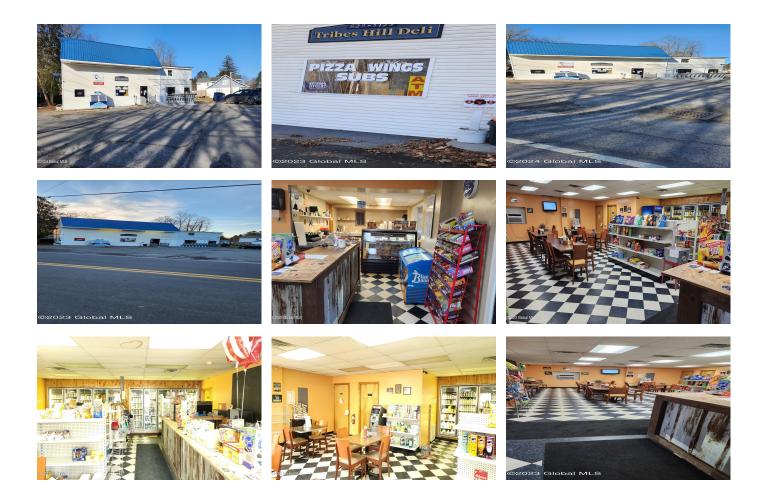

## MLS# - 202328614 - Price: \$199,000

338 Mohawk Drive, Fonda, NY

**Description:** Exciting opportunity to become an owner of an established business in a great community- Tribes Hill, NY. Many improvements over the past year including newer coolers, sub station, fryer, point of sale system, and cosmetic details. So much growth in sales over the past year & room for more. Turn key- all furnishings & equipment included. Bring your new ideas, recipe box, marketing knowlege, and desire to be apart of a great community! BONUS---property includes a cute 1 bedroom apartment that is rented & includes separate utilities. Great additional income! Listing agent is related to the seller.

## Acres: 0.49

Property Type: Commercial Water: Drilled Well Property Style: Commercial County: Montgomery Zoning: Mixed

Above Ground Square Feet: 2680 School District: Fonda-Fultonville Estimated Taxes: \$3,929 Sewer: Septic Tank Basement: Slab, Other Cooling: Window Unit(s)

Town: Mohawk

Heat: Natural Gas Exterior: Vinyl Siding Parking Spaces: 10

NYS Licensed Real Estate Broker GRI, ABR, RSPS,SRS,C2EX (518) 656-9068 dan@daviesrealty.net