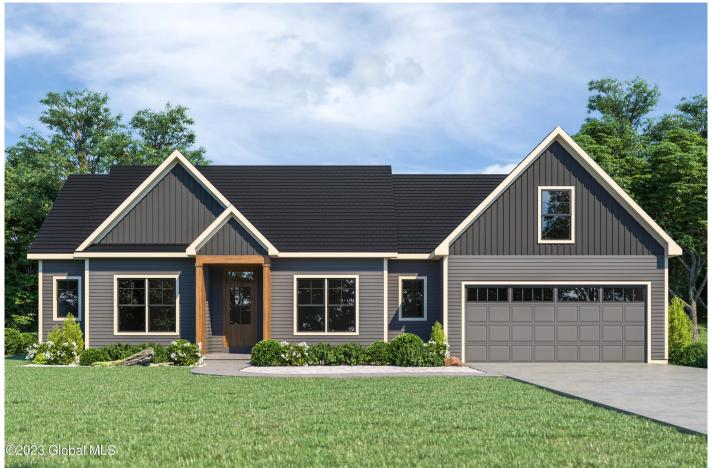

## MLS# - 202328599 - Price: \$810,000

51 Huna Way, Lake George, NY

**Description:** Mountains Edge at Lake George is the area's newest community featuring 16 custom-crafted homes with a Modern Adirondack style on private wooded lots just 1/2 mi. from Million Dollar Beach & the Village. Short walk to Ushers Park w/ sandy beach, tennis courts, playground. Thoughtfully designed homes w/ great consideration for natural light, energy efficiency, modern design elements & fine finishings. Elevated standard features include hardwood floors, custom kitchen/pantry, gas fireplace, spacious master suite w/ tile shower, walk-in closet. Photos are of similar homes on another site. Custom design and other floor plans are available. Agents are owners. Prices are subject to change based on final design plans and material cost fluctuations.