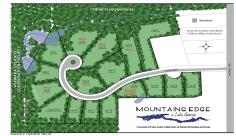

## MLS# - 202328599 - Price: \$810,000

51 Huna Way, Lake George, NY

**Description:** Mountains Edge at Lake George is the area's newest community featuring 16 custom-crafted homes with a Modern Adirondack style on private wooded lots just 1/2 mi. from Million Dollar Beach & the Village. Short walk to Ushers Park w/ sandy beach, tennis courts, playground. Thoughtfully designed homes w/ great consideration for natural light, energy efficiency, modern design elements & fine finishings. Elevated standard features include hardwood floors, custom kitchen/pantry, gas fireplace, spacious master suite w/ tile shower, walk-in closet. Photos are of similar homes on another site. Custom design and other floor plans are available. Agents are owners. Prices are subject to change based on final design plans and material cost fluctuations.