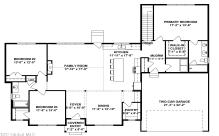

## Acres: 0.67

Property Type: Residential

School District: Lake George Heat: Forced Air, Propane Tank Owned

**Basement:** Finished, Full, Unfinished

County: Warren

Zoning: Single Residence

Below Ground Square Feet: 85 Bedrooms: 3 Estimated Taxes: \$11 Garage: 2

Exterior: Vinyl Siding

Cooling: Central Air

Interior Features: Solid Surface Counters, Walk-In Closet(s), Ceramic Tile Bath, Kitchen Island Town: Lake George Bathrooms: 2 Full Water: Other, Drilled Well

Property Style: Ranch

Exterior Features: Drive-Paved, Lighting

Parking Spaces: 6

Daniel Davies NYS Licensed Real Estate Broker GRI, ABR, RSPS,SRS,C2EX (518) 656-9068 dan@daviesrealty.net