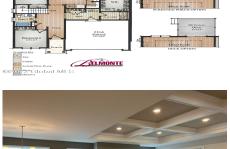

## MLS# - 202328590 - Price: \$546,900

27 Daintree Drive, Saratoga Springs, NY

**Description:** Brand New Saratoga's 'FOREST GROVE community', to be built - Belmonte Builders. This amazing new-home community has something for everyone ranging from maintenance free twin homes to single family homes. Offering 300+ home sites. Many floor plans to choose from - Ranches, first floor master suites, traditional styles and twin homes. Amenities include outdoor pool & pavilion, community center w/athletic facility, pickle ball courts, dog park and walking trails, Pricing begins in the 500s. Additional Lot premiums apply. Low Wilton Taxes. Twin homes are maintenance free living. A 10x10 deck provides for outdoor entertaining. Open House at 2 Daintree Drive Tuesday through Saturday 12noon-5PM. Pictures depict previously built Cypress.

Acres: 0.2

Bedrooms: 2

Water: Public Garage: 2

Guiuge. -

Exterior: Stone, Vinyl Siding Cooling: Central Air

Town: Wilton Bathrooms: 2 Full Sewer: Public Sewer Property Style: Ranch, Townhouse Exterior Features: Lighting Parking Spaces: 4 Property Type: Residential School District: Saratoga Springs Heat: Natural Gas Basement: Full

County: Saratoga

Interior Features: High Speed Internet, Walk-In Closet(s), Kitchen Island

Daniel Davies NYS Licensed Real Estate Broker GRI, ABR, RSPS,SRS,C2EX (518) 656-9068 dan@daviesrealty.net