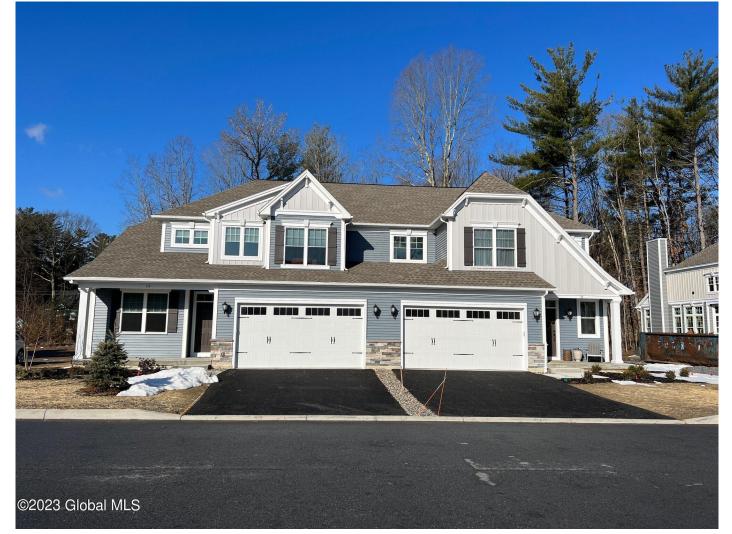

## MLS# - 202328590 - Price: \$546,900

27 Daintree Drive, Saratoga Springs, NY

**Description:** Brand New Saratoga's 'FOREST GROVE community', to be built - Belmonte Builders. This amazing new-home community has something for everyone ranging from maintenance free twin homes to single family homes. Offering 300+ home sites. Many floor plans to choose from - Ranches, first floor master suites, traditional styles and twin homes. Amenities include outdoor pool & pavilion, community center w/athletic facility, pickle ball courts, dog park and walking trails, Pricing begins in the 500s. Additional Lot premiums apply. Low Wilton Taxes. Twin homes are maintenance free living. A 10x10 deck provides for outdoor entertaining. Open House at 2 Daintree Drive Tuesday through Saturday 12noon-5PM. Pictures depict previously built Cypress.