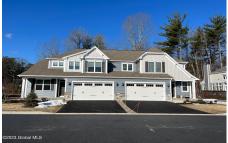

## MLS# - 202328590 - Price: \$546,900

27 Daintree Drive, Saratoga Springs, NY

**Description:** Brand New Saratoga's 'FOREST GROVE community', to be built - Belmonte Builders. This amazing new-home community has something for everyone ranging from maintenance free twin homes to single family homes. Offering 300+ home sites. Many floor plans to choose from - Ranches, first floor master suites, traditional styles and twin homes. Amenities include outdoor pool & pavilion, community center w/athletic facility, pickle ball courts, dog park and walking trails, Pricing begins in the 500s. Additional Lot premiums apply. Low Wilton Taxes. Twin homes are maintenance free living. A 10x10 deck provides for outdoor entertaining. Open House at 2 Daintree Drive Tuesday through Saturday 12noon-5PM. Pictures depict previously built Cypress.