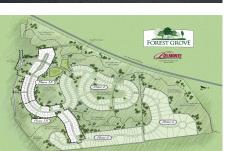

## MLS# - 202328590 - Price: \$546,900

27 Daintree Drive, Saratoga Springs, NY

**Description:** Brand New Saratoga's 'FOREST GROVE community', to be built - Belmonte Builders. This amazing new-home community has something for everyone ranging from maintenance free twin homes to single family homes. Offering 300+ home sites. Many floor plans to choose from - Ranches, first floor master suites, traditional styles and twin homes. Amenities include outdoor pool & pavilion, community center w/athletic facility, pickle ball courts, dog park and walking trails, Pricing begins in the 500s. Additional Lot premiums apply. Low Wilton Taxes. Twin homes are maintenance free living. A 10x10 deck provides for outdoor entertaining. Open House at 2 Daintree Drive Tuesday through Saturday 12noon-5PM. Pictures depict previously built Cypress.