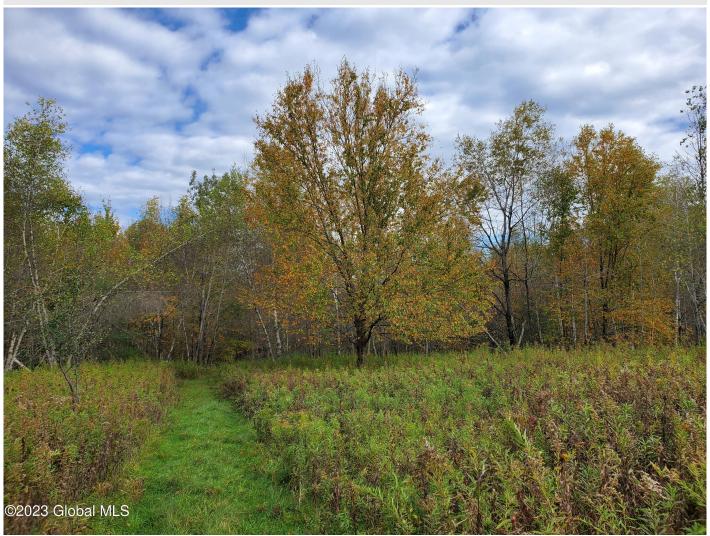

## MLS# - 202328581 - Price: \$175,000 L1.111 Andrews Lane, Stephentown, NY

**Description:** This Beautiful Sloping property has incredible views where the proposed Building lot is located. White Birch trees line your future driveway to the top of the lot. Small area cleared where proposed house goes. Has an Approved Rensselaer County and perked Permit to construct septic system. (However it has expired) But, can be redone. Minutes to Jiminy Peak Ski/Mt. Resort. Property is secluded with No neighbors on either side of property. Limited deed restrictions, septic approval by Rens Co., NYSEG easement. Minor subdivision all ready to be done.