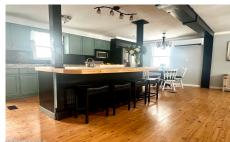

## **MLS# - 202328576 - Price: \$294,500** 2206 County Hwy 107, Amsterdam, NY

**Description:** Welcome to this spacious raised ranch in the BP schools. With the universal floor plan, the main floor offers 3 bedrooms, large bath, updated kitchen and dining area. The lower level could be used as a family room, rec room or playroom with sliding doors to driveway and half bath. The new deck overlooking the yard is ready for you to entertain and enjoy family cook outs. Many new updates include new roof, new windows, new electric, heat pump with AC, sump pump, foot drain & updated kitchen. Large pole-barn garage with loft, offers plenty of space for all your vehicles and hobbies.