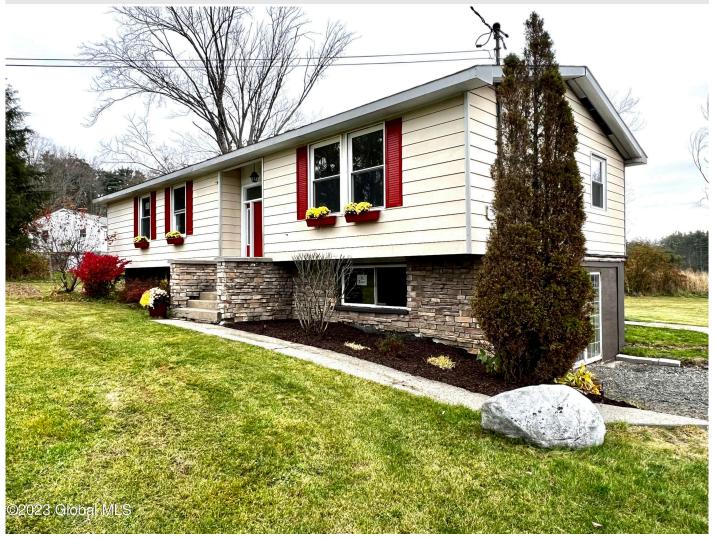

## **MLS# - 202328576 - Price: \$294,500** 2206 County Hwy 107, Amsterdam, NY

**Description:** Welcome to this spacious raised ranch in the BP schools. With the universal floor plan, the main floor offers 3 bedrooms, large bath, updated kitchen and dining area. The lower level could be used as a family room, rec room or playroom with sliding doors to driveway and half bath. The new deck overlooking the yard is ready for you to entertain and enjoy family cook outs. Many new updates include new roof, new windows, new electric, heat pump with AC, sump pump, foot drain & updated kitchen. Large pole-barn garage with loft, offers plenty of space for all your vehicles and hobbies.