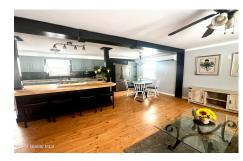

## **MLS# - 202328576 - Price: \$294,500** 2206 County Hwy 107, Amsterdam, NY

**Description:** Welcome to this spacious raised ranch in the BP schools. With the universal floor plan, the main floor offers 3 bedrooms, large bath, updated kitchen and dining area. The lower level could be used as a family room, rec room or playroom with sliding doors to driveway and half bath. The new deck overlooking the yard is ready for you to entertain and enjoy family cook outs. Many new updates include new roof, new windows, new electric, heat pump with AC, sump pump, foot drain & updated kitchen. Large pole-barn garage with loft, offers plenty of space for all your vehicles and hobbies.