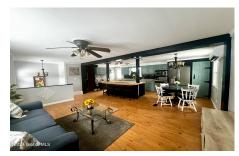

## **MLS# - 202328576 - Price: \$294,500** 2206 County Hwy 107, Amsterdam, NY

**Description:** Welcome to this spacious raised ranch in the BP schools. With the universal floor plan, the main floor offers 3 bedrooms, large bath, updated kitchen and dining area. The lower level could be used as a family room, rec room or playroom with sliding doors to driveway and half bath. The new deck overlooking the yard is ready for you to entertain and enjoy family cook outs. Many new updates include new roof, new windows, new electric, heat pump with AC, sump pump, foot drain & updated kitchen. Large pole-barn garage with loft, offers plenty of space for all your vehicles and hobbies.