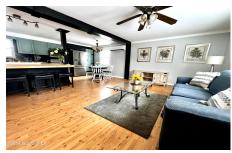

## **MLS# - 202328576 - Price: \$294,500** 2206 County Hwy 107, Amsterdam, NY

**Description:** Welcome to this spacious raised ranch in the BP schools. With the universal floor plan, the main floor offers 3 bedrooms, large bath, updated kitchen and dining area. The lower level could be used as a family room, rec room or playroom with sliding doors to driveway and half bath. The new deck overlooking the yard is ready for you to entertain and enjoy family cook outs. Many new updates include new roof, new windows, new electric, heat pump with AC, sump pump, foot drain & updated kitchen. Large pole-barn garage with loft, offers plenty of space for all your vehicles and hobbies.