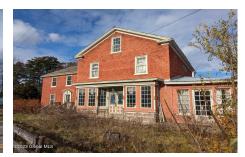

2073 Creek Road, Crown Point, NY

**Description:** Building is in remarkable shape for 250 years old, original flooring on first floor, updated apartments in great shape. newer electrical. Main Shop area could be another store or place more rental units, imagination your only limit.

County: Essex Zoning: Mixed

Property Type: Multi-Family School District: Crown Point

Sewer: Public Sewer

Exterior: Brick

Cooling: None

**Daniel Davies** NYS Licensed Real Estate Broker GRI, ABR, RSPS,SRS,C2EX (518) 656-9068 dan@daviesrealty.net