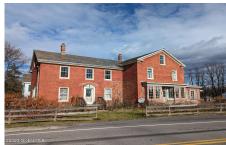

2073 Creek Road, Crown Point, NY

**Description:** Building is in remarkable shape for 250 years old, original flooring on first floor, updated apartments in great shape. newer electrical. Main Shop area could be another store or place more rental units, imagination your only limit.

County: Essex Zoning: Mixed

Property Type: Multi-Family School District: Crown Point

Sewer: Public Sewer

Exterior: Brick

Cooling: None

**Daniel Davies** NYS Licensed Real Estate Broker GRI, ABR, RSPS,SRS,C2EX (518) 656-9068 dan@daviesrealty.net