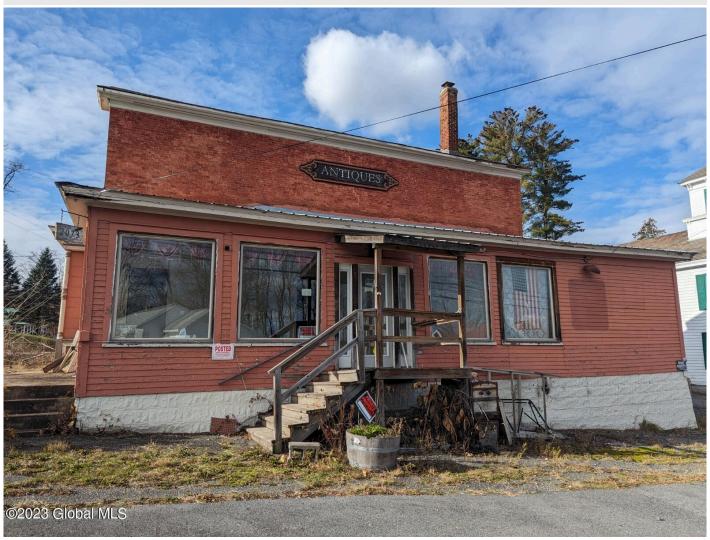

2073 Creek Road, Crown Point, NY

**Description:** Building is in remarkable shape for 250 years old, original flooring on first floor, updated apartments in great shape. newer electrical. Main Shop area could be another store or place more rental units, imagination your only limit.

Acres: 0.3 Bedrooms: 2 Estimated Taxes: \$4,485

Heat: Baseboard, Electric, Oil

Exterior Features: None Parking Spaces: 6

Town: Crown Point Bathrooms: 2 Full Water: Public

Basement: Interior Entry,

Unfinished

County: Essex Zoning: Mixed

Property Type: Multi-Family School District: Crown Point

Sewer: Public Sewer

Exterior: Brick

Cooling: None

**Daniel Davies** NYS Licensed Real Estate Broker GRI, ABR, RSPS,SRS,C2EX (518) 656-9068 dan@daviesrealty.net