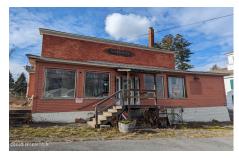

2073 Creek Road, Crown Point, NY

**Description:** Building is in remarkable shape for 250 years old, original flooring on first floor, updated apartments in great shape. newer electrical. Main Shop area could be another store or place more rental units, imagination your only limit.