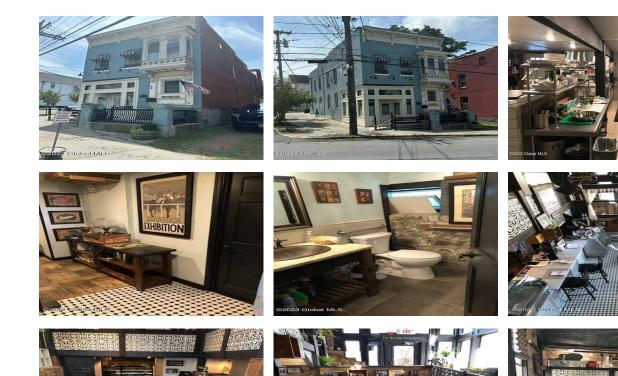

## MLS# - 202328561 - Price: \$239,000

764 1/2 Eastern Avenue, Schenectady, NY

**Description:** Amazing entrepreneurial opportunity! Turn key restaurant great for Quick-serve, takeout, light café, pizza or even ghost kitchen concept. Fully remodeled/rebuilt 2900 sqft building with 800 sqft loft apartment on 3rd floor for owner & employee quarters. New 3 phase electric, Radiant floor heating, Commercial grade fire system (requires monitoring contract) and health department approved amenities. Everything is here for you to open and start making \$\$. Tasteful interior appointments with tile floors, tin ceilings, exposed brick and so much more. See attached sellers building summary for complete equipment list. Basic floor plan sketches available from the listing agent

## Acres: 0.07

Property Type: Commercial

Water: Public

Basement: None

Cooling: Central Air

Interior Features: Solid Surface Counters, Built-in Features, Cathedral Ceiling(s) Above Ground Square Feet: 2912 School District: Schenectady Sewer: Public Sewer Exterior: Brick Parking Spaces: 3 Town: Schenectady