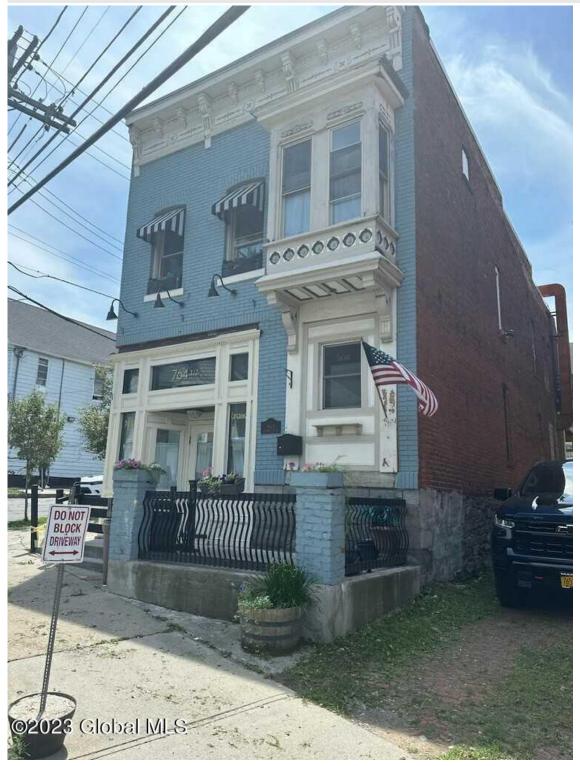

## MLS# - 202328561 - Price: \$239,000

764 1/2 Eastern Avenue, Schenectady, NY

**Description:** Amazing entrepreneurial opportunity! Turn key restaurant great for Quick-serve, takeout, light café, pizza or even ghost kitchen concept. Fully remodeled/rebuilt 2900 sqft building with 800 sqft loft apartment on 3rd floor for owner & employee quarters. New 3 phase electric, Radiant floor heating, Commercial grade fire system (requires monitoring contract) and health department approved amenities. Everything is here for you to open and start making \$\$. Tasteful interior appointments with tile floors, tin ceilings, exposed brick and so much more. See attached sellers building summary for complete equipment list. Basic floor plan sketches available from the listing agent

## Acres: 0.07

Property Type: Commercial

Water: Public

Basement: None

Cooling: Central Air

Interior Features: Solid Surface Counters, Built-in Features, Cathedral Ceiling(s) Above Ground Square Feet: 2912 School District: Schenectady Sewer: Public Sewer Exterior: Brick Parking Spaces: 3 Town: Schenectady