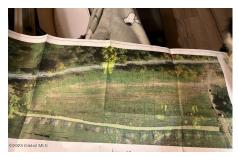

MLS# - 202328557 - Price: \$849,500

607 Cr-12, Granville, NY

**Description:** 104 ACRES - WATERFRONT - 2000 FEET ON THE METTOWEE RIVER. PERFECT LOCATION FOR A CAMP GROUND!! Lots of trails to walk or ride with ATV, dirt bikes, etc. 1000 feet of road front. Most of the work has already been done to establish a nice campground. A drilled well (705 ft deep into a water reservoir) with a 1 HP ss 220v pump. Water line is run from the well to the pump house) agent has many drawings and maps available, along with the deed. NO ONE ON PROPERTY WITHOUT AN AGENT PLEASE

Acres: 104.4

School District: Granville

Water: Drilled Well
Property Style: Land Only
County: Washington

Town: Granville

Estimated Taxes: \$2,663

Sewer: None
Basement: None
Cooling: None

Property Type: Commercial Lake/River: Mettowee River