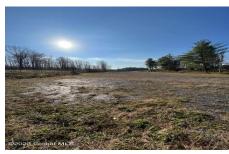

MLS# - 202328557 - Price: \$849,500

607 Cr-12, Granville, NY

**Description:** 104 ACRES - WATERFRONT - 2000 FEET ON THE METTOWEE RIVER. PERFECT LOCATION FOR A CAMP GROUND!! Lots of trails to walk or ride with ATV, dirt bikes, etc. 1000 feet of road front. Most of the work has already been done to establish a nice campground. A drilled well (705 ft deep into a water reservoir) with a 1 HP ss 220v pump. Water line is run from the well to the pump house) agent has many drawings and maps available, along with the deed. NO ONE ON PROPERTY WITHOUT AN AGENT PLEASE