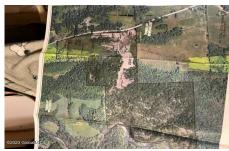

MLS# - 202328557 - Price: \$849,500

607 Cr-12, Granville, NY

**Description:** 104 ACRES - WATERFRONT - 2000 FEET ON THE METTOWEE RIVER. PERFECT LOCATION FOR A CAMP GROUND!! Lots of trails to walk or ride with ATV, dirt bikes, etc. 1000 feet of road front. Most of the work has already been done to establish a nice campground. A drilled well (705 ft deep into a water reservoir) with a 1 HP ss 220v pump. Water line is run from the well to the pump house) agent has many drawings and maps available, along with the deed. NO ONE ON PROPERTY WITHOUT AN AGENT PLEASE

Acres: 104.4

School District: Granville

Water: Drilled Well
Property Style: Land Only
County: Washington

Town: Granville

Estimated Taxes: \$2,663

Sewer: None
Basement: None
Cooling: None

Property Type: Commercial Lake/River: Mettowee River