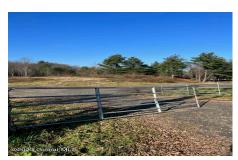

MLS# - 202328557 - Price: \$849,500

607 Cr-12, Granville, NY

**Description:** 104 ACRES - WATERFRONT - 2000 FEET ON THE METTOWEE RIVER. PERFECT LOCATION FOR A CAMP GROUND!! Lots of trails to walk or ride with ATV, dirt bikes, etc. 1000 feet of road front. Most of the work has already been done to establish a nice campground. A drilled well (705 ft deep into a water reservoir) with a 1 HP ss 220v pump. Water line is run from the well to the pump house) agent has many drawings and maps available, along with the deed. NO ONE ON PROPERTY WITHOUT AN AGENT PLEASE

Acres: 104.4

School District: Granville

Water: Drilled Well
Property Style: Land Only
County: Washington

Town: Granville

Estimated Taxes: \$2,663

Sewer: None
Basement: None
Cooling: None

Property Type: Commercial Lake/River: Mettowee River