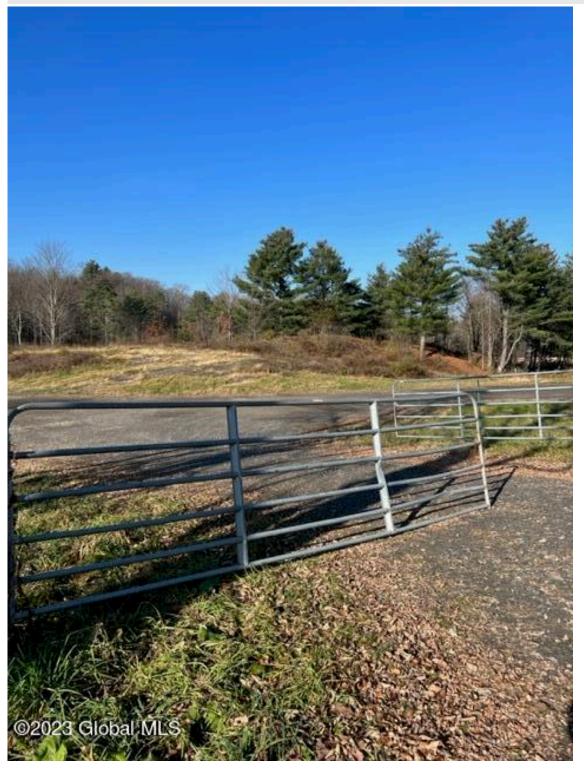

MLS# - 202328557 - Price: \$849,500

607 Cr-12, Granville, NY

**Description:** 104 ACRES - WATERFRONT - 2000 FEET ON THE METTOWEE RIVER. PERFECT LOCATION FOR A CAMP GROUND!! Lots of trails to walk or ride with ATV, dirt bikes, etc. 1000 feet of road front. Most of the work has already been done to establish a nice campground. A drilled well (705 ft deep into a water reservoir) with a 1 HP ss 220v pump. Water line is run from the well to the pump house) agent has many drawings and maps available, along with the deed. NO ONE ON PROPERTY WITHOUT AN AGENT PLEASE

Acres: 104.4

School District: Granville

Water: Drilled Well
Property Style: Land Only
County: Washington

Town: Granville

Estimated Taxes: \$2,663

Sewer: None
Basement: None
Cooling: None

Property Type: Commercial Lake/River: Mettowee River