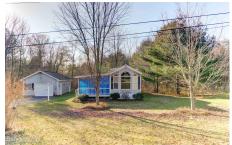

## MLS# - 202328484 - Price: \$132,900

135 Hart Road, Amsterdam, NY

**Description:** Broadalbin Perth School District. Year round 2006 Park Model manufactured home nestled on apx. 1 acre in the Town of Broadalbin. Home features 2BR, 1BA, granite countertops in kitchen, open concept dining area/living room with lots of natural lighting and gas fireplace. Tankless instant hot water with electric backup. XL capacity washer/dryer. Many upgrades and plenty of closets. Nicely landscaped with perennials, 1.5 car garage, electric dog fence, paved driveway, 50 amp electric outlet for RV. Don't let this one pass you by!