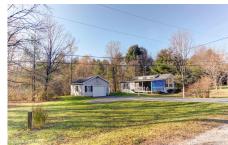

## MLS# - 202328484 - Price: \$132,900

135 Hart Road, Amsterdam, NY

**Description:** Broadalbin Perth School District. Year round 2006 Park Model manufactured home nestled on apx. 1 acre in the Town of Broadalbin. Home features 2BR, 1BA, granite countertops in kitchen, open concept dining area/living room with lots of natural lighting and gas fireplace. Tankless instant hot water with electric backup. XL capacity washer/dryer. Many upgrades and plenty of closets. Nicely landscaped with perennials, 1.5 car garage, electric dog fence, paved driveway, 50 amp electric outlet for RV. Don't let this one pass you by!