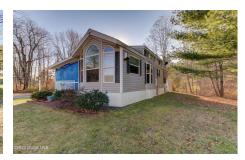

## MLS# - 202328484 - Price: \$132,900

135 Hart Road, Amsterdam, NY

**Description:** Broadalbin Perth School District. Year round 2006 Park Model manufactured home nestled on apx. 1 acre in the Town of Broadalbin. Home features 2BR, 1BA, granite countertops in kitchen, open concept dining area/living room with lots of natural lighting and gas fireplace. Tankless instant hot water with electric backup. XL capacity washer/dryer. Many upgrades and plenty of closets. Nicely landscaped with perennials, 1.5 car garage, electric dog fence, paved driveway, 50 amp electric outlet for RV. Don't let this one pass you by!