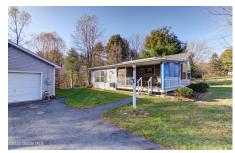

## MLS# - 202328484 - Price: \$132,900

135 Hart Road, Amsterdam, NY

**Description:** Broadalbin Perth School District. Year round 2006 Park Model manufactured home nestled on apx. 1 acre in the Town of Broadalbin. Home features 2BR, 1BA, granite countertops in kitchen, open concept dining area/living room with lots of natural lighting and gas fireplace. Tankless instant hot water with electric backup. XL capacity washer/dryer. Many upgrades and plenty of closets. Nicely landscaped with perennials, 1.5 car garage, electric dog fence, paved driveway, 50 amp electric outlet for RV. Don't let this one pass you by!