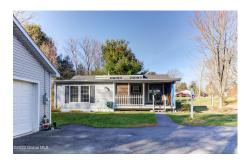

## MLS# - 202328484 - Price: \$132,900

135 Hart Road, Amsterdam, NY

**Description:** Broadalbin Perth School District. Year round 2006 Park Model manufactured home nestled on apx. 1 acre in the Town of Broadalbin. Home features 2BR, 1BA, granite countertops in kitchen, open concept dining area/living room with lots of natural lighting and gas fireplace. Tankless instant hot water with electric backup. XL capacity washer/dryer. Many upgrades and plenty of closets. Nicely landscaped with perennials, 1.5 car garage, electric dog fence, paved driveway, 50 amp electric outlet for RV. Don't let this one pass you by!