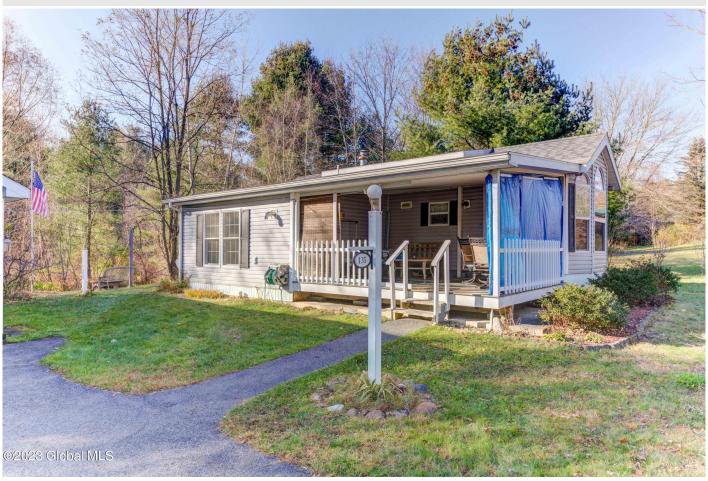

## MLS# - 202328484 - Price: \$132,900

135 Hart Road, Amsterdam, NY

**Description:** Broadalbin Perth School District. Year round 2006 Park Model manufactured home nestled on apx. 1 acre in the Town of Broadalbin. Home features 2BR, 1BA, granite countertops in kitchen, open concept dining area/living room with lots of natural lighting and gas fireplace. Tankless instant hot water with electric backup. XL capacity washer/dryer. Many upgrades and plenty of closets. Nicely landscaped with perennials, 1.5 car garage, electric dog fence, paved driveway, 50 amp electric outlet for RV. Don't let this one pass you by!

Acres: 1 Bedrooms: 2

Estimated Taxes: \$1,040

Heat: Propane
Basement: Slab
County: Fulton

Interior Features: Paddle Fan, Vaulted Ceiling(s), Eat-in Kitchen Town: Broadalbin
Bathrooms: 1 Full
Water: Drilled Well

Garage: 2

Exterior: Vinyl Siding
Cooling: Window Unit(s)

Property Type: Residential
School District: Broadalbin-Perth

Sewer: Septic Tank

Property Style: Manufactured Exterior Features: None

Parking Spaces: 4