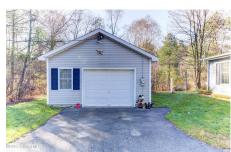

## MLS# - 202328484 - Price: \$132,900

135 Hart Road, Amsterdam, NY

**Description:** Broadalbin Perth School District. Year round 2006 Park Model manufactured home nestled on apx. 1 acre in the Town of Broadalbin. Home features 2BR, 1BA, granite countertops in kitchen, open concept dining area/living room with lots of natural lighting and gas fireplace. Tankless instant hot water with electric backup. XL capacity washer/dryer. Many upgrades and plenty of closets. Nicely landscaped with perennials, 1.5 car garage, electric dog fence, paved driveway, 50 amp electric outlet for RV. Don't let this one pass you by!

Garage: 2

Exterior: Vinyl Siding
Cooling: Window Unit(s)

Property Type: Residential
School District: Broadalbin-Perth

Sewer: Septic Tank

Property Style: Manufactured Exterior Features: None

Parking Spaces: 4