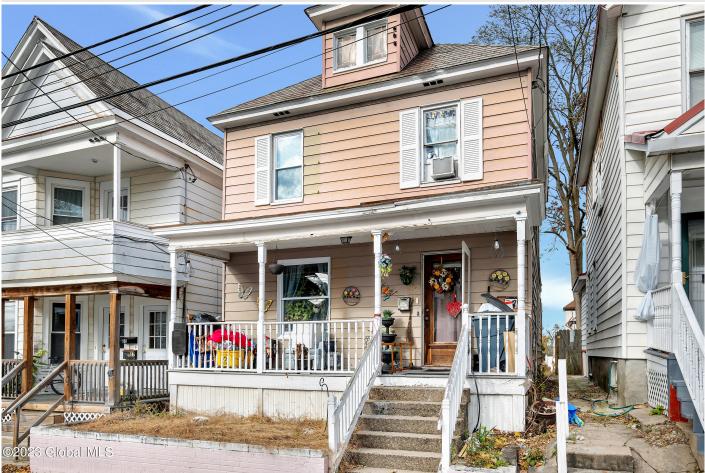

## MLS# - 202328434 - Price: \$119,500

87 Western Parkway, Schenectady, NY

**Description:** Welcome to 87 Western Parkway. Nestled just down the street from Schenectady's Central Park, this single-family home, currently tenant occupied, presents a great investment opportunity for a buyer. Whether you're inclined to maintain a steady rental income with the existing tenant or envision a flip with some renovation, this provides a great foundation.

Acres: 0.06 Bedrooms: 3 Estimated Taxes: \$4,312 Heat: Forced Air Exterior: Vinyl Siding Cooling: None Town: Schenectady Bathrooms: 1 Full Water: Public Property Style: Colonial Exterior Features: None Zoning: Single Residence Property Type: Residential School District: Schenectady Sewer: Public Sewer Basement: Unfinished, Other County: Schenectady