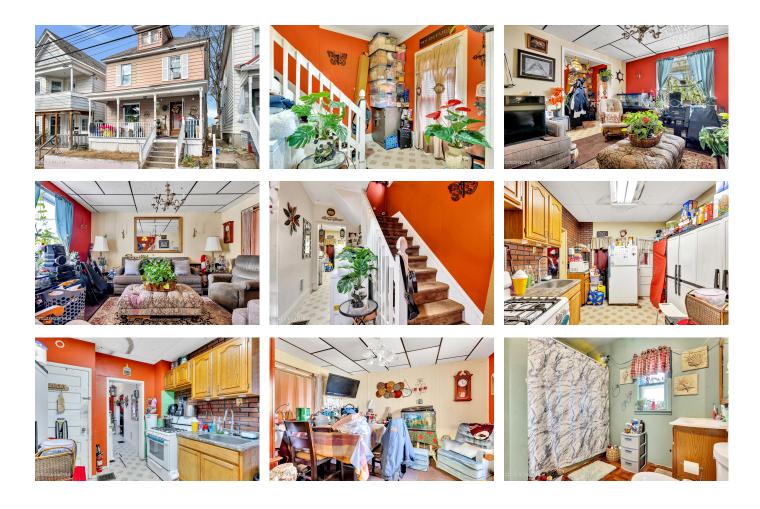

## MLS# - 202328434 - Price: \$119,500

87 Western Parkway, Schenectady, NY

**Description:** Welcome to 87 Western Parkway. Nestled just down the street from Schenectady's Central Park, this single-family home, currently tenant occupied, presents a great investment opportunity for a buyer. Whether you're inclined to maintain a steady rental income with the existing tenant or envision a flip with some renovation, this provides a great foundation.

Acres: 0.06 Bedrooms: 3 Estimated Taxes: \$4,312 Heat: Forced Air Exterior: Vinyl Siding Cooling: None Town: Schenectady Bathrooms: 1 Full Water: Public Property Style: Colonial Exterior Features: None Zoning: Single Residence Property Type: Residential School District: Schenectady Sewer: Public Sewer Basement: Unfinished, Other County: Schenectady