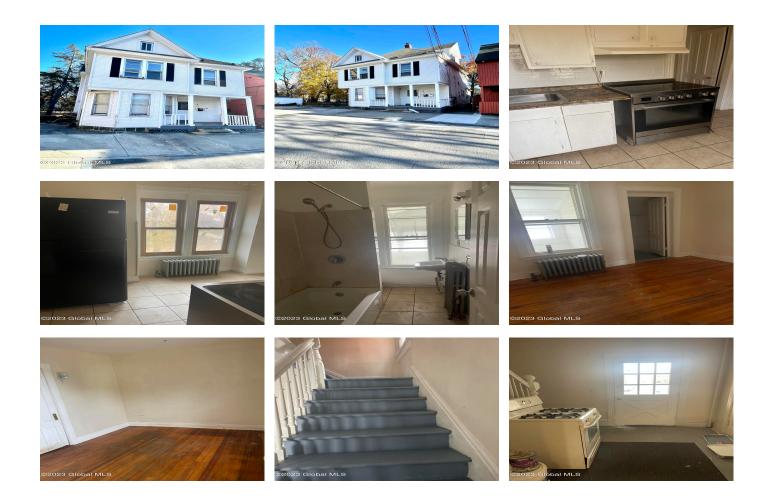

## MLS# - 202328382 - Price: \$159,900

34 Catherine Street, Schenectady, NY

**Description:** Two family that's vacant and can be owner occupied and still potentially brings in an income. Take advantage of this deal and have a steady income.

Acres: 0.03

Bedrooms: 3

Estimated Taxes: \$4,072 Heat: Forced Air, Steam, Natural Gas

County: Schenectady

Town: Schenectady Bathrooms: 2 Full Water: Public Basement: Unfinished, Other

Parking Spaces: 2

Property Type: Multi-Family School District: Schenectady Sewer: Public Sewer Exterior: Vinyl Siding

Interior Features: Other

Daniel Davies NYS Licensed Real Estate Broker GRI, ABR, RSPS,SRS,C2EX (518) 656-9068 dan@daviesrealty.net