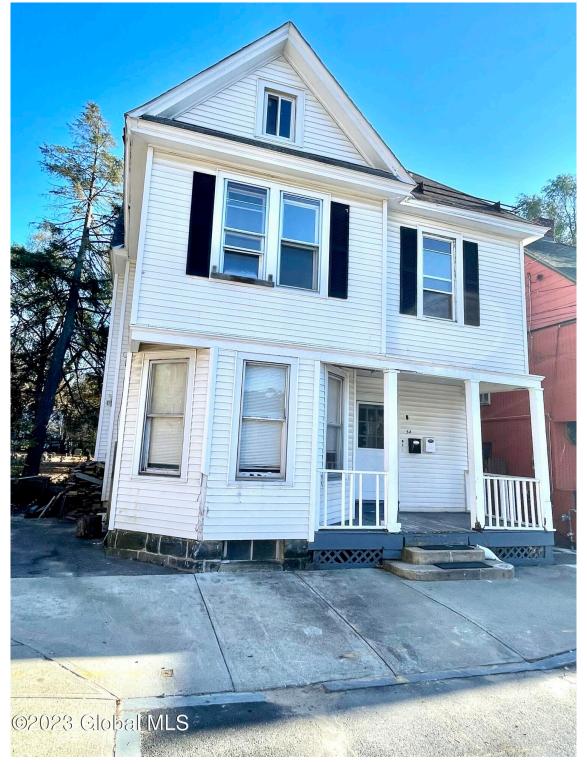

## MLS# - 202328382 - Price: \$159,900

34 Catherine Street, Schenectady, NY

**Description:** Two family that's vacant and can be owner occupied and still potentially brings in an income. Take advantage of this deal and have a steady income.

Acres: 0.03

Bedrooms: 3

Estimated Taxes: \$4,072 Heat: Forced Air, Steam, Natural Gas

County: Schenectady

Town: Schenectady Bathrooms: 2 Full Water: Public Basement: Unfinished, Other

Parking Spaces: 2

Property Type: Multi-Family School District: Schenectady Sewer: Public Sewer Exterior: Vinyl Siding