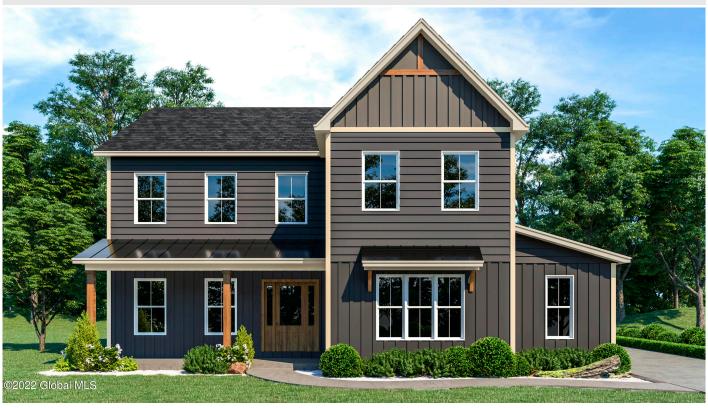

## MLS# - 202328343 - Price: \$841,000

23 Huna Way, Lake George, NY

**Description:** Mountains Edge at Lake George is the area's newest community featuring 16 custom-crafted homes with a Modern Adirondack style on private wooded lots just 1/2 mi. from Million Dollar Beach & the Village. Thoughtfully designed homes with fine finishings and elevated standard features including hardwood floors, custom kitchen/pantry, spacious primary suite w/ tile shower, walk-in closet. Custom design with Kodiak Construction or many ranch & 2 story floor plans are available to choose from. Short walk to Ushers Park w/ sandy beach, tennis courts, playground. Photos are of similar homes on another site. Listing Agents are owners. Prices are subject to change based on final design plans and material cost fluctuation.