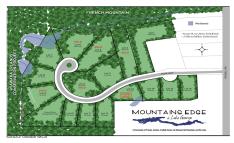

## MLS# - 202328343 - Price: \$841,000

23 Huna Way, Lake George, NY

**Description:** Mountains Edge at Lake George is the area's newest community featuring 16 custom-crafted homes with a Modern Adirondack style on private wooded lots just 1/2 mi. from Million Dollar Beach & the Village. Thoughtfully designed homes with fine finishings and elevated standard features including hardwood floors, custom kitchen/pantry, spacious primary suite w/ tile shower, walk-in closet. Custom design with Kodiak Construction or many ranch & 2 story floor plans are available to choose from. Short walk to Ushers Park w/ sandy beach, tennis courts, playground. Photos are of similar homes on another site. Listing Agents are owners. Prices are subject to change based on final design plans and material cost fluctuation.