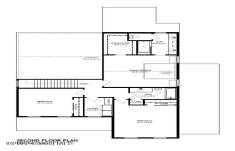

## MLS# - 202328343 - Price: \$841,000

23 Huna Way, Lake George, NY

**Description:** Mountains Edge at Lake George is the area's newest community featuring 16 custom-crafted homes with a Modern Adirondack style on private wooded lots just 1/2 mi. from Million Dollar Beach & the Village. Thoughtfully designed homes with fine finishings and elevated standard features including hardwood floors, custom kitchen/pantry, spacious primary suite w/ tile shower, walk-in closet. Custom design with Kodiak Construction or many ranch & 2 story floor plans are available to choose from. Short walk to Ushers Park w/ sandy beach, tennis courts, playground. Photos are of similar homes on another site. Listing Agents are owners. Prices are subject to change based on final design plans and material cost fluctuation.