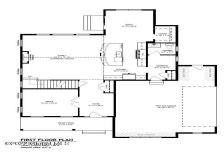

## MLS# - 202328343 - Price: \$841,000

23 Huna Way, Lake George, NY

**Description:** Mountains Edge at Lake George is the area's newest community featuring 16 custom-crafted homes with a Modern Adirondack style on private wooded lots just 1/2 mi. from Million Dollar Beach & the Village. Thoughtfully designed homes with fine finishings and elevated standard features including hardwood floors, custom kitchen/pantry, spacious primary suite w/ tile shower, walk-in closet. Custom design with Kodiak Construction or many ranch & 2 story floor plans are available to choose from. Short walk to Ushers Park w/ sandy beach, tennis courts, playground. Photos are of similar homes on another site. Listing Agents are owners. Prices are subject to change based on final design plans and material cost fluctuation.