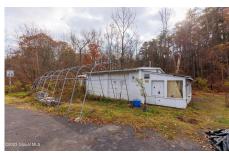

## **MLS# - 202328327 - Price: \$40,000** 738 -758 County Route 45, Earlton, NY

**Description:** Own your own slice of Greene County property. This property is not zoned and could be a great location for a home, business or use the land for agricultural purposes. The property is currently being used as a seasonal hobby farm. This .6 acres of land with 226 ft of road frontage has two buildings currently on it. One building could be used as a shed, farm stand or be converted into living space. Needs to be connected to well and septic which are located on the property. Well is active, condition of septic is unknown. The other building will need to be knocked down and removed. Well is located near the deteriorated property. Great location being directly between Coxackie and Greenville and less than 2 hours from NYC. Greenville Schools. Neighboring property is a celebrity chef.