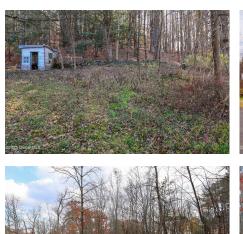

## **MLS# - 202328327 - Price: \$40,000** 738 -758 County Route 45, Earlton, NY

**Description:** Own your own slice of Greene County property. This property is not zoned and could be a great location for a home, business or use the land for agricultural purposes. The property is currently being used as a seasonal hobby farm. This .6 acres of land with 226 ft of road frontage has two buildings currently on it. One building could be used as a shed, farm stand or be converted into living space. Needs to be connected to well and septic which are located on the property. Well is active, condition of septic is unknown. The other building will need to be knocked down and removed. Well is located near the deteriorated property. Great location being directly between Coxackie and Greenville and less than 2 hours from NYC. Greenville Schools. Neighboring property is a celebrity chef.