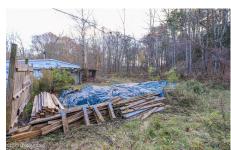

## **MLS# - 202328327 - Price: \$40,000** 738 -758 County Route 45, Earlton, NY

**Description:** Own your own slice of Greene County property. This property is not zoned and could be a great location for a home, business or use the land for agricultural purposes. The property is currently being used as a seasonal hobby farm. This .6 acres of land with 226 ft of road frontage has two buildings currently on it. One building could be used as a shed, farm stand or be converted into living space. Needs to be connected to well and septic which are located on the property. Well is active, condition of septic is unknown. The other building will need to be knocked down and removed. Well is located near the deteriorated property. Great location being directly between Coxackie and Greenville and less than 2 hours from NYC. Greenville Schools. Neighboring property is a celebrity chef.