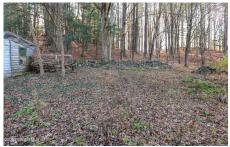

## **MLS# - 202328327 - Price: \$40,000** 738 -758 County Route 45, Earlton, NY

**Description:** Own your own slice of Greene County property. This property is not zoned and could be a great location for a home, business or use the land for agricultural purposes. The property is currently being used as a seasonal hobby farm. This .6 acres of land with 226 ft of road frontage has two buildings currently on it. One building could be used as a shed, farm stand or be converted into living space. Needs to be connected to well and septic which are located on the property. Well is active, condition of septic is unknown. The other building will need to be knocked down and removed. Well is located near the deteriorated property. Great location being directly between Coxackie and Greenville and less than 2 hours from NYC. Greenville Schools. Neighboring property is a celebrity chef.