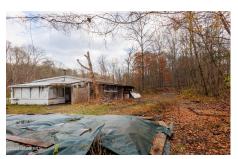

## **MLS# - 202328327 - Price: \$40,000** 738 -758 County Route 45, Earlton, NY

**Description:** Own your own slice of Greene County property. This property is not zoned and could be a great location for a home, business or use the land for agricultural purposes. The property is currently being used as a seasonal hobby farm. This .6 acres of land with 226 ft of road frontage has two buildings currently on it. One building could be used as a shed, farm stand or be converted into living space. Needs to be connected to well and septic which are located on the property. Well is active, condition of septic is unknown. The other building will need to be knocked down and removed. Well is located near the deteriorated property. Great location being directly between Coxackie and Greenville and less than 2 hours from NYC. Greenville Schools. Neighboring property is a celebrity chef.