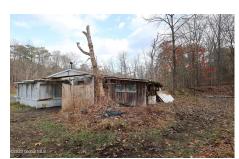

## **MLS# - 202328327 - Price: \$40,000** 738 -758 County Route 45, Earlton, NY

**Description:** Own your own slice of Greene County property. This property is not zoned and could be a great location for a home, business or use the land for agricultural purposes. The property is currently being used as a seasonal hobby farm. This .6 acres of land with 226 ft of road frontage has two buildings currently on it. One building could be used as a shed, farm stand or be converted into living space. Needs to be connected to well and septic which are located on the property. Well is active, condition of septic is unknown. The other building will need to be knocked down and removed. Well is located near the deteriorated property. Great location being directly between Coxackie and Greenville and less than 2 hours from NYC. Greenville Schools. Neighboring property is a celebrity chef.