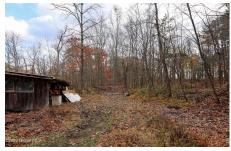

## **MLS# - 202328327 - Price: \$40,000** 738 -758 County Route 45, Earlton, NY

**Description:** Own your own slice of Greene County property. This property is not zoned and could be a great location for a home, business or use the land for agricultural purposes. The property is currently being used as a seasonal hobby farm. This .6 acres of land with 226 ft of road frontage has two buildings currently on it. One building could be used as a shed, farm stand or be converted into living space. Needs to be connected to well and septic which are located on the property. Well is active, condition of septic is unknown. The other building will need to be knocked down and removed. Well is located near the deteriorated property. Great location being directly between Coxackie and Greenville and less than 2 hours from NYC. Greenville Schools. Neighboring property is a celebrity chef.