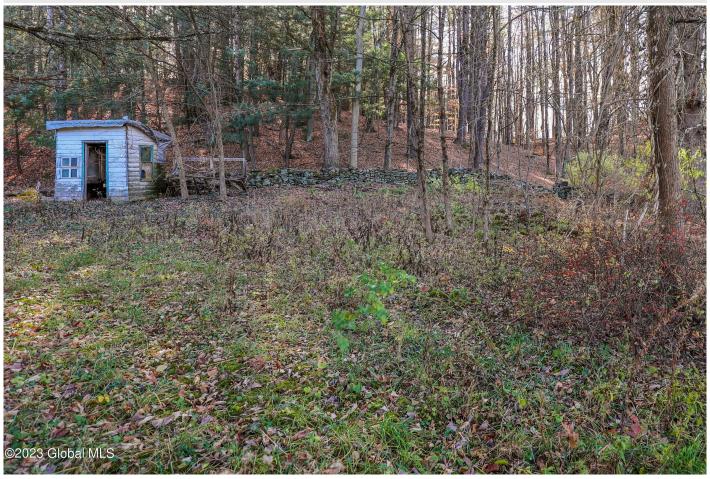

## **MLS# - 202328327 - Price: \$40,000** 738 -758 County Route 45, Earlton, NY

**Description:** Own your own slice of Greene County property. This property is not zoned and could be a great location for a home, business or use the land for agricultural purposes. The property is currently being used as a seasonal hobby farm. This .6 acres of land with 226 ft of road frontage has two buildings currently on it. One building could be used as a shed, farm stand or be converted into living space. Needs to be connected to well and septic which are located on the property. Well is active, condition of septic is unknown. The other building will need to be knocked down and removed. Well is located near the deteriorated property. Great location being directly between Coxackie and Greenville and less than 2 hours from NYC. Greenville Schools. Neighboring property is a celebrity chef.