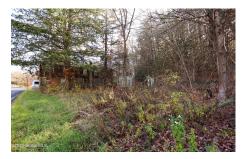

## **MLS# - 202328327 - Price: \$40,000** 738 -758 County Route 45, Earlton, NY

**Description:** Own your own slice of Greene County property. This property is not zoned and could be a great location for a home, business or use the land for agricultural purposes. The property is currently being used as a seasonal hobby farm. This .6 acres of land with 226 ft of road frontage has two buildings currently on it. One building could be used as a shed, farm stand or be converted into living space. Needs to be connected to well and septic which are located on the property. Well is active, condition of septic is unknown. The other building will need to be knocked down and removed. Well is located near the deteriorated property. Great location being directly between Coxackie and Greenville and less than 2 hours from NYC. Greenville Schools. Neighboring property is a celebrity chef.