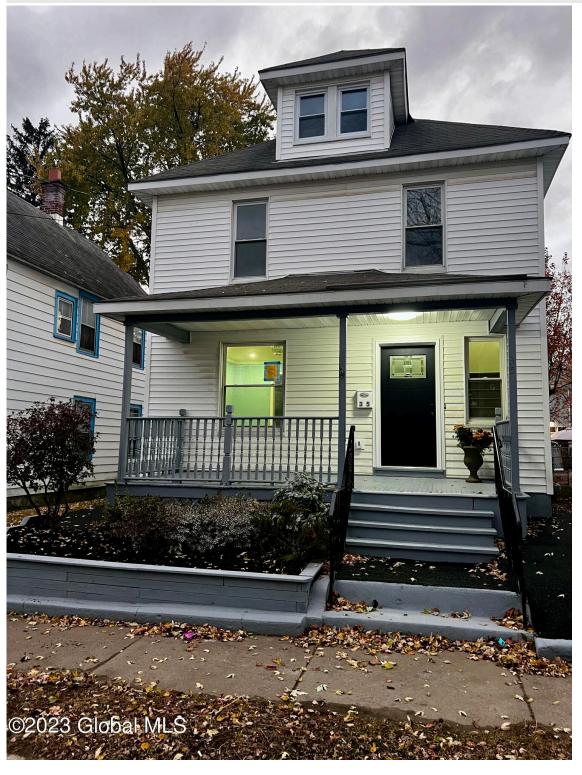

MLS# - 202328321 - Price: \$279,900

35 Willow Avenue, Schenectady, NY

**Description:** Clean as a Whistle 4+ bedroom Colonial with 2 full baths. Fully updated~ walk up attic. All new Kitchen and baths New appliances 1st floor mud room with laundry. Green lighting options. Low maintenance exterior. Private driveway and rear entry adds to the Classic charm and modern comfort in perfect harmony. Newly Blacktopped driveway & Plenty of Street Parking in the rear- fenced rear yard. Call to view today. Enjoy the benefits the owners have completed for you! A MUST SEE!

Acres: 0.08

Property Type: Residential School District: Schenectady

Heat: Forced Air, Natural Gas Exterior: Vinyl Siding

Cooling: Central Air

Below Ground Square Feet: 612 Town: Schenectady

Bedrooms: 4

Estimated Taxes: \$5,117

Property Style: Colonial

**Exterior Features:** Lighting Parking Spaces: 4

Bathrooms: 2 Full Water: Other, Public

Basement: Full

County: Schenectady

Interior Features: Built-in Features, Ceramic Tile Bath,