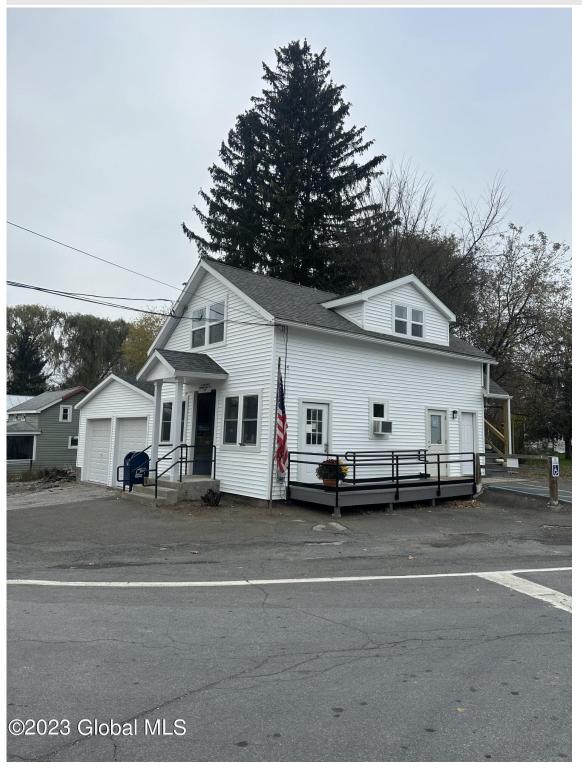

MLS# - 202328295 - Price: \$294,100

2 Hudson Avenue, Stuyvesant, NY

**Description:** Calling all investors!! \$2,675/month in gross rents!!! Super low taxes \$2,161/yr- 3 rental units in the heart of the historic mill town of Stuyvesant Falls! The lower level is occupied by the US Postal Service with a fully functional post office, whose lease just got re-upped to \$1200/month. The top level is a fully occupied 1 bedroom, 1 bath apartment (\$975/month) and a \$500 2 car garage/storage rental to boot!!! . Lots of recent upgrades: windows, electric, and siding and newer roof. Call today for your private showing.

Acres: 0.13 Town: Stuyvesant

Bedrooms: 1 Bathrooms: 1 Full

Estimated Taxes: \$2,161 Water: Drilled Well

Heat: Forced Air, Oil

Basement: Full, Unfinished Exterior: Vinyl Siding County: Columbia Parking Spaces: 6

Garage: 2

Property Type: Multi-Family

School

District: Kinderhook-Ichabod

Crane

Sewer: Shared Septic
Property Style: Triplex
Exterior Features: Gas Grill

Daniel Davies NYS Licensed Real Estate Broker GRI, ABR, RSPS,SRS,C2EX (518) 656-9068 dan@daviesrealty.net