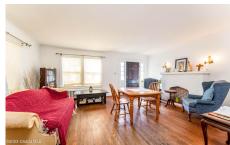

313 Hoosick Street, Troy, NY

**Description:** Early 1900 bngalow with 2 spacious bedrooms, 1 bath, in a high visibility location on Hoosick Street. Timeless character and open interior, this property offers the perfect blend of comfort, convenience and the ideal setting for a work-from-home professional. BONUS, check out the walk up attic space wiating for your design ideas and a sun drenched enclosed portch. Property is zoned HPD - B2. Signage is allowed. Parking for 2 in back of property accessed via 23rd St. Public parking also on 23rd and 24th.