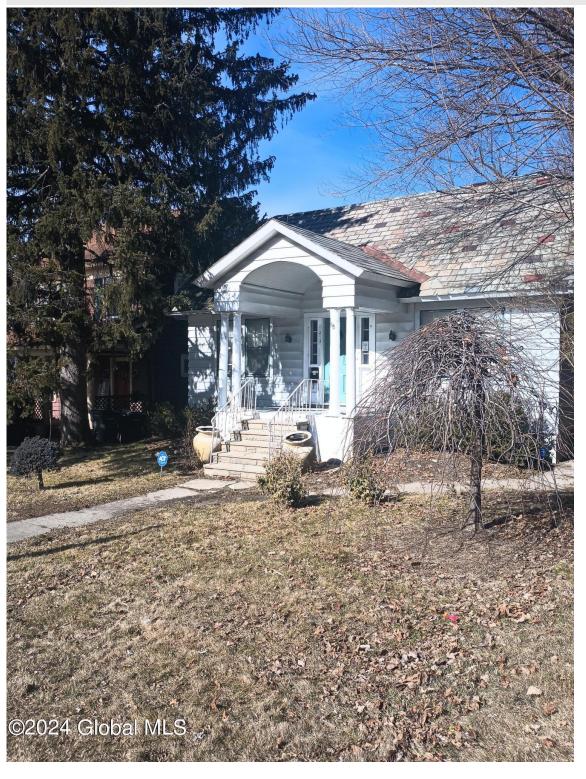

313 Hoosick Street, Troy, NY

**Description:** Early 1900 bngalow with 2 spacious bedrooms, 1 bath, in a high visibility location on Hoosick Street. Timeless character and open interior, this property offers the perfect blend of comfort, convenience and the ideal setting for a work-from-home professional. BONUS, check out the walk up attic space wiating for your design ideas and a sun drenched enclosed portch. Property is zoned HPD - B2. Signage is allowed. Parking for 2 in back of property accessed via 23rd St. Public parking also on 23rd and 24th.