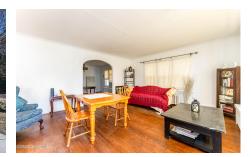

313 Hoosick Street, Troy, NY

**Description:** Early 1900 bngalow with 2 spacious bedrooms, 1 bath, in a high visibility location on Hoosick Street. Timeless character and open interior, this property offers the perfect blend of comfort, convenience and the ideal setting for a work-from-home professional. BONUS, check out the walk up attic space wiating for your design ideas and a sun drenched enclosed portch. Property is zoned HPD - B2. Signage is allowed. Parking for 2 in back of property accessed via 23rd St. Public parking also on 23rd and 24th.