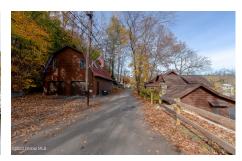

## MLS# - 202328202 - Price: \$549,900 34 Lake Shore Drive, Wynantskill, NY

**Description:** If you're looking for a Lake Front Home, then we have the property for you! Located directly on 150' of majestic Snyder's Lake, where motor boats are allowed, sits 34 Lakeshore Dr! This updated year round home boasts spectacular views from every window. Included w/the main house is a lg. 4 car detached garage w/a 1 bedroom apt (currently occupied), a shed/workshop, screened porch & plenty of flat yard space. Also, there is an extra .94 acre parcel included. Special features include Public Water & Sewer and Gas Furnace & Central Air new in 2022! There is a lovely stone wood burning FP & new vinyl flooring in the kitchen & living room. Enjoy the serenity & relaxation that true lake life provides, yet just 10 mins. from everything North & East Greenbush have to offer! Welcome to Lake Living!