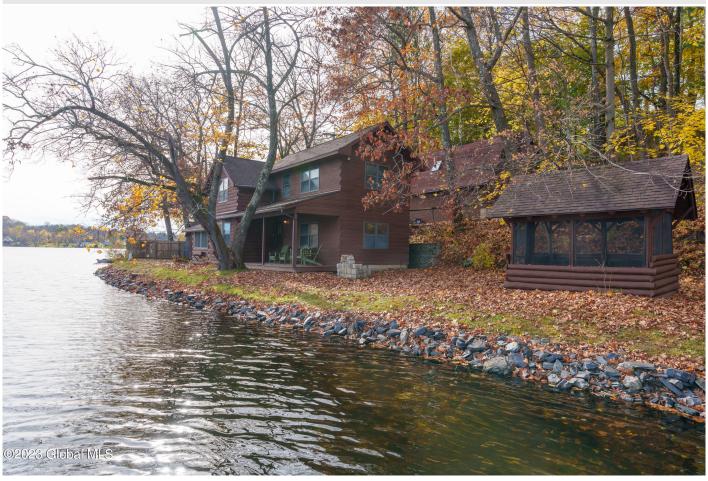

## MLS# - 202328202 - Price: \$549,900 34 Lake Shore Drive, Wynantskill, NY

**Description:** If you're looking for a Lake Front Home, then we have the property for you! Located directly on 150' of majestic Snyder's Lake, where motor boats are allowed, sits 34 Lakeshore Dr! This updated year round home boasts spectacular views from every window. Included w/the main house is a lg. 4 car detached garage w/a 1 bedroom apt (currently occupied), a shed/workshop, screened porch & plenty of flat yard space. Also, there is an extra .94 acre parcel included. Special features include Public Water & Sewer and Gas Furnace & Central Air new in 2022! There is a lovely stone wood burning FP & new vinyl flooring in the kitchen & living room. Enjoy the serenity & relaxation that true lake life provides, yet just 10 mins. from everything North & East Greenbush have to offer! Welcome to Lake Living!