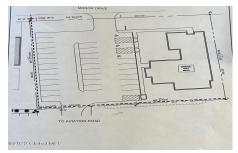

14 Manor Drive, Queensbury, NY

**Description:** Class A 5,033 SF single story office building used as medical office, multiple ADA bathrooms, exam rooms w/sinks, partial basement and crawl space, two separate entrances and HVAC systems. Could be subdivided, 32 parking spaces, close to exit 19 I-87 Adirondack Northway. Can be Leased at \$10.00 SF NNN

## Acres: 0.69

Property Type: Commercial Water: Public Property Style: Office County: Warren Zoning: Commercial Above Ground Square Feet: 5076 School District: Queensbury Sewer: Public Sewer Basement: Crawl Space, Other Cooling: Central Air Town: Queensbury

Estimated Taxes: \$3,924 Heat: Forced Air, Natural Gas Exterior: Vinyl Siding Parking Spaces: 32

Daniel Davies NYS Licensed Real Estate Broker GRI, ABR, RSPS,SRS,C2EX (518) 656-9068 dan@daviesrealty.net