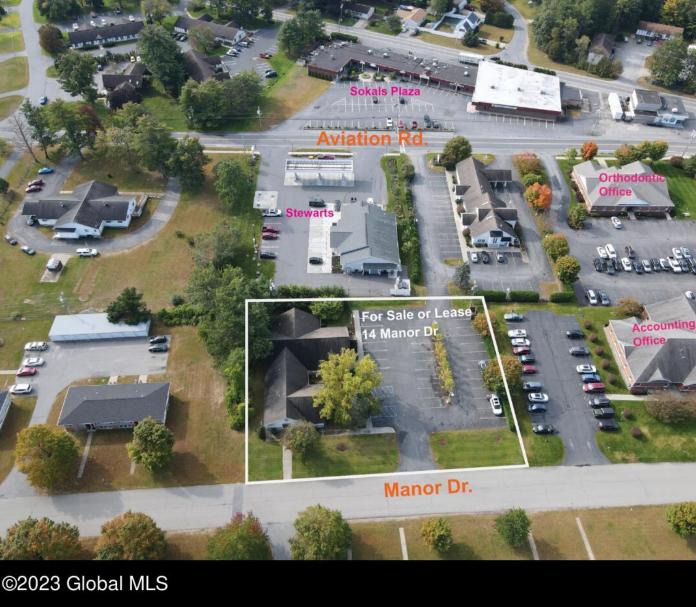

14 Manor Drive, Queensbury, NY

**Description:** Class A 5,033 SF single story office building used as medical office, multiple ADA bathrooms, exam rooms w/sinks, partial basement and crawl space, two separate entrances and HVAC systems. Could be subdivided, 32 parking spaces, close to exit 19 I-87 Adirondack Northway. Can be Leased at \$10.00 SF NNN

## Acres: 0.69

Property Type: Commercial Water: Public Property Style: Office County: Warren Zoning: Commercial Above Ground Square Feet: 5076 School District: Queensbury Sewer: Public Sewer Basement: Crawl Space, Other Cooling: Central Air Town: Queensbury

Estimated Taxes: \$3,924 Heat: Forced Air, Natural Gas Exterior: Vinyl Siding Parking Spaces: 32

Daniel Davies NYS Licensed Real Estate Broker GRI, ABR, RSPS,SRS,C2EX (518) 656-9068 dan@daviesrealty.net