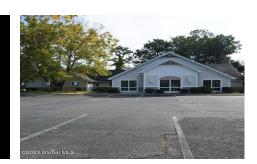

14 Manor Drive, Queensbury, NY

**Description:** Class A 5,033 SF single story office building used as medical office, multiple ADA bathrooms, exam rooms w/sinks, partial basement and crawl space, two separate entrances and HVAC systems. Could be subdivided, 32 parking spaces, close to exit 19 I-87 Adirondack Northway. Can be Leased at \$10.00 SF NNN