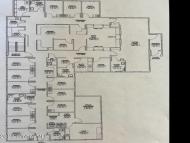

14 Manor Drive, Queensbury, NY

**Description:** Class A 5,033 SF single story office building used as medical office, multiple ADA bathrooms, exam rooms w/sinks, partial basement and crawl space, two separate entrances and HVAC systems. Could be subdivided, 32 parking spaces, close to exit 19 I-87 Adirondack Northway. Can be Leased at \$10.00 SF NNN

## Acres: 0.69

Property Type: Commercial Water: Public Property Style: Office County: Warren Zoning: Commercial Above Ground Square Feet: 5076 School District: Queensbury Sewer: Public Sewer Basement: Crawl Space, Other Cooling: Central Air Town: Queensbury