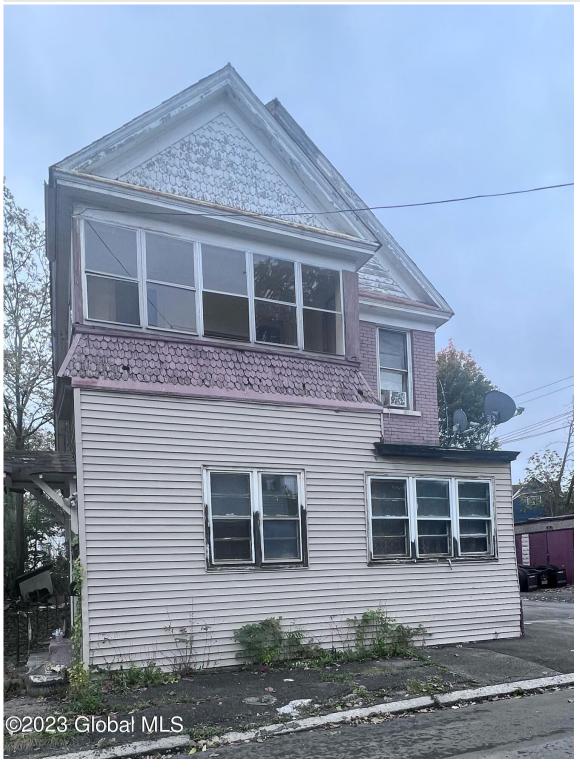

737 Bailey Street, Schenectady, NY

**Description:** CITY OF SCHENECTADY PROPERTY!!! REQUIRED RESERVES \$100,000. Don't miss this potential cash cow. Close to bus lines currently zoned as two family but has the structure for a four unit. Variances will be needed for any non-confirming use for Zoning District R-2. Potential Buyers may also reach out to the City's Zoning board for further guidance. The garage across shay Avenue at the corner of Bailey and Shay Avenue identified by Parcel/ SBL # 49.45-3-22 is available for sale.

Acres: 0.06 Bedrooms: 8

Estimated Taxes: \$4,334

Heat: Forced Air Exterior: Brick Parking Spaces: 7 Town: Schenectady

Bathrooms: 4 Full

Water: Public

Property Style: 2 Story

Exterior Features: None

Zoning: Multi Residence