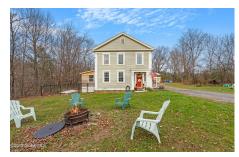

## **MLS# - 202328182 - Price: \$299,000** 134 Factory Hollow Road, Pittstown, NY

**Description:** This 4 bedroom home offers a spacious layout including first floor bedroom, an office space, open dining/living room and a full bath with lots of natural light. Upstairs features 3 bedrooms, a full bath, unfinished bonus space currently used for storage and a full attic. Enjoy all of this situated on 1.6 acres (a portion fenced) with beautiful views. Back yard features a portion of the Sunkauissia Creek which flows adjacent to where you can enjoy views of the waterfalls. \*showings limited starting Tuesday & Wednesday 11-630 and Sunday 12-5.\* Dishwasher and shed/garage sold as is