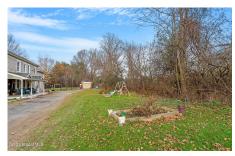

## **MLS# - 202328182 - Price: \$299,000** 134 Factory Hollow Road, Pittstown, NY

**Description:** This 4 bedroom home offers a spacious layout including first floor bedroom, an office space, open dining/living room and a full bath with lots of natural light. Upstairs features 3 bedrooms, a full bath, unfinished bonus space currently used for storage and a full attic. Enjoy all of this situated on 1.6 acres (a portion fenced) with beautiful views. Back yard features a portion of the Sunkauissia Creek which flows adjacent to where you can enjoy views of the waterfalls. \*showings limited starting Tuesday & Wednesday 11-630 and Sunday 12-5.\* Dishwasher and shed/garage sold as is

Acres: 1.6 Bedrooms: 4

Estimated Taxes: \$6,169

Heat: Oil

Exterior: Wood Siding Cooling: None

**Town:** Valley Falls **Bathrooms:** 2 Full

Water: Drilled Well
Property Style: 2 Story,

Farmhouse

Exterior Features: None