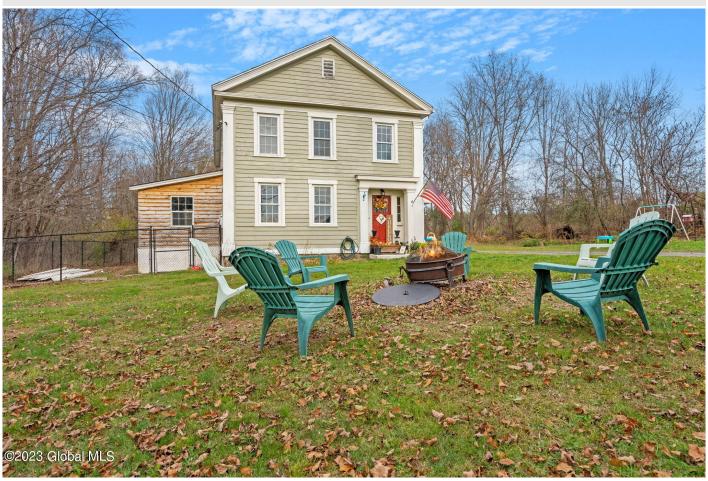

## **MLS# - 202328182 - Price: \$299,000** 134 Factory Hollow Road, Pittstown, NY

**Description:** This 4 bedroom home offers a spacious layout including first floor bedroom, an office space, open dining/living room and a full bath with lots of natural light. Upstairs features 3 bedrooms, a full bath, unfinished bonus space currently used for storage and a full attic. Enjoy all of this situated on 1.6 acres (a portion fenced) with beautiful views. Back yard features a portion of the Sunkauissia Creek which flows adjacent to where you can enjoy views of the waterfalls. \*showings limited starting Tuesday & Wednesday 11-630 and Sunday 12-5.\* Dishwasher and shed/garage sold as is

Acres: 1.6 Bedrooms: 4

Estimated Taxes: \$6,169

Heat: Oil

Exterior: Wood Siding Cooling: None

**Town:** Valley Falls **Bathrooms:** 2 Full

Water: Drilled Well
Property Style: 2 Story,

Farmhouse

Exterior Features: None